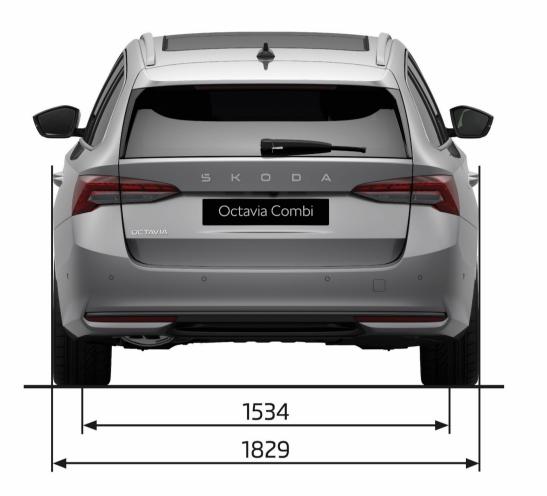

Control (14 languages)



#### **Greater convenience**

- New "Heaters" function one virtual button activates/deactivates up to 4 heating functions
- Enhanced KESSY Advanced with Walk Away Locking function



## More light

- Optional LED Matrix beam headlights with precise masking-out of vehicles ahead and poor weather light function
- Coming/Leaving Home animated function



## High comfort

#### Optional features:

- Three-zone air-conditioning rare feature in its segment
- Sleep Package (estate only)
- Heated rear seats



## Simply Clever

- Storage box for rear passengers
- Hooks on multifunction pocket under the luggage compartment cover
- Ice scraper and umbrella are made of sustainable materials

## **Special versions**



Octavia Sportline



#### Octavia RS

## **Dimensions**









## Highlights



The Octavia with the "Interior Design Selections" concept:

 Sustainable upholstery materials: ecologically tanned leather in the Suite Black and Suite Cognac interiors or recycled fabric in the Lodge and Sportline Design Selections



#### Wide range of connectivity solutions:

- Application MyŠkoda and Škoda Connect
- SmartLink and Bluetooth
- 5× USB-C ports
- Phone Box with wireless fast charging (15 W) and ventilation

Climatronic dual-zone air-conditioning as standard



#### Assists systems:

- Intelligent Park Assist with Remote Parking
- Crossroad Assist
- Enhanced Turn Assist
- Traffic Sign Recognition (enhanced)
- Trailer Assist

All information about the car as a product, whether in verbal or visual form, is intended for informational and illustrative pu