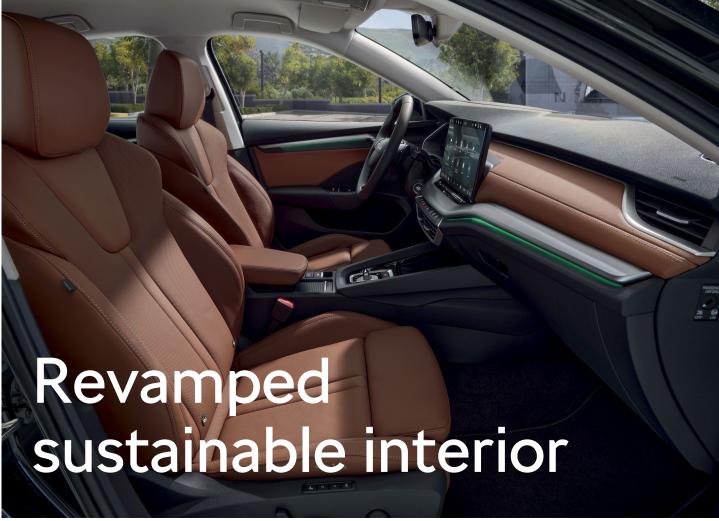

## Highlights

The Octavia with the "Interior Design Selections" concept:

 Sustainable upholstery materials: ecologically tanned leather in the Suite Black and Suite Cognac interiors or recycled fabric in the Lodge and Sportline Design Selections