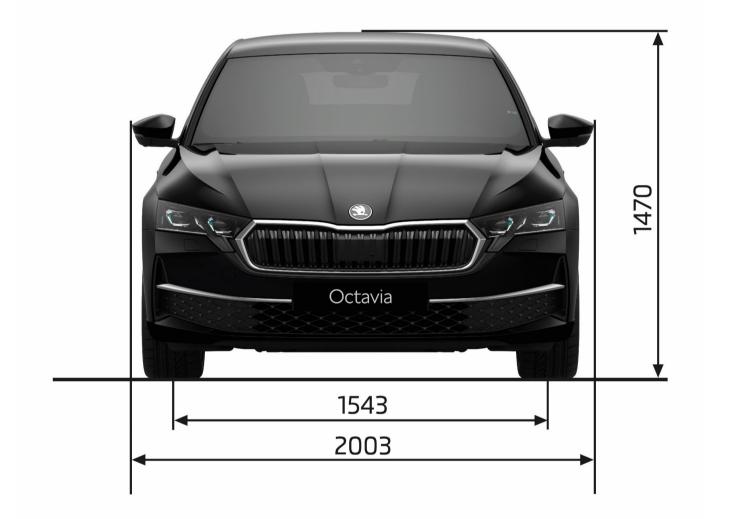

trol (14 languages)



#### **Greater convenience**

- New "Heaters" function one virtual button activates/deactivates up to 4 heating functions
- Enhanced KESSY Advanced with Walk Away Locking function



## More light

- Optional LED Matrix beam headlights with precise masking-out of vehicles ahead and poor weather light function
- Coming/Leaving Home animated function



## High comfort

#### Optional features:

- Three-zone air-conditioning rare feature in its segment
- Sleep Package (estate only)
- Heated rear seats



## Simply Clever

- Storage box for rear passengers
- Hooks on multifunction pocket under the luggage compartment cover
- Ice scraper and umbrella are made of sustainable materials

## **Special versions**



Octavia Sportline



#### Octavia RS

## **Dimensions**









## Highlights



The Octavia with the "Interior Design Selections" concept:

 Sustainable upholstery materials: ecologically tanned leather in the Suite Black and Suite Cognac interiors or recycled fabric in the Lodge and Sportline Design Selections



#### Wide range of connectivity solutions:

- Application MyŠkoda and Škoda Connect
- SmartLink and Bluetooth
- 5× USB-C ports
- Phone Box with wireless fast charging (15 W) and ventilation

Climatronic dual-zone air-conditioning as standard



#### Assists systems:

- Intelligent Park Assist with Remote Parking
- Crossroad Assist
- Enhanced Turn Assist
- Traffic Sign Recognition (enhanced)
- Trailer Assist

All information about the car as a product, whether in verbal or visual form, is intended for informational and illustrative purpos