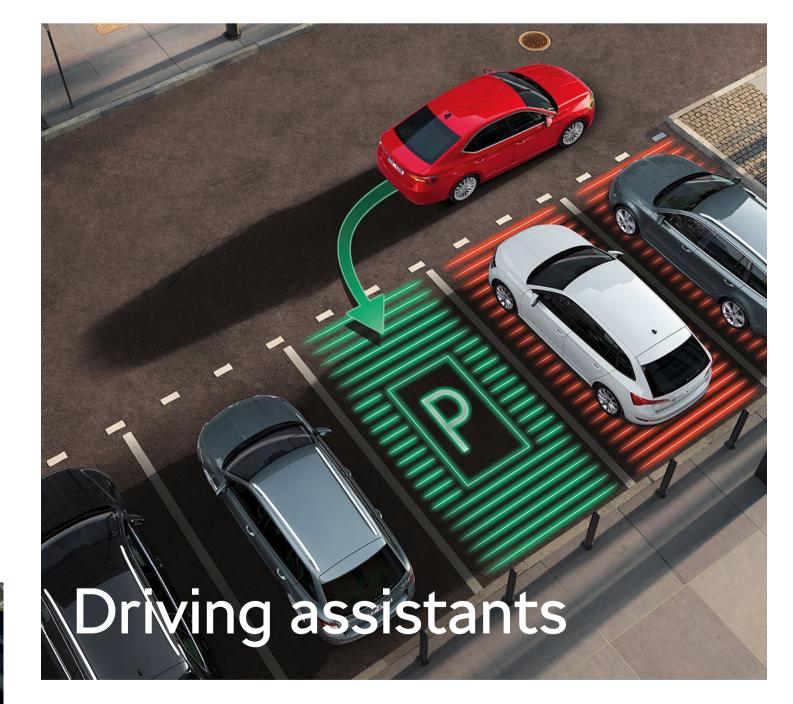

#### Assists systems:

- Intelligent Park Assist with Remote Parking
- Crossroad Assist
- Enhanced Turn Assist
- Traffic Sign Recognition (enhanced)
- Trailer Assist

All information about the car as a product, whether in verbal or visual form, is intended for informational and illustrative purposes only. Such information is not binding and does not constitute an obligation to enter into a contract with the specifications or equipment shown. Individual product features may differ from actual production cars in different markets. For specific product information, always contact the local Škoda dealer of your choice. © Škoda Auto a.s., 2025.