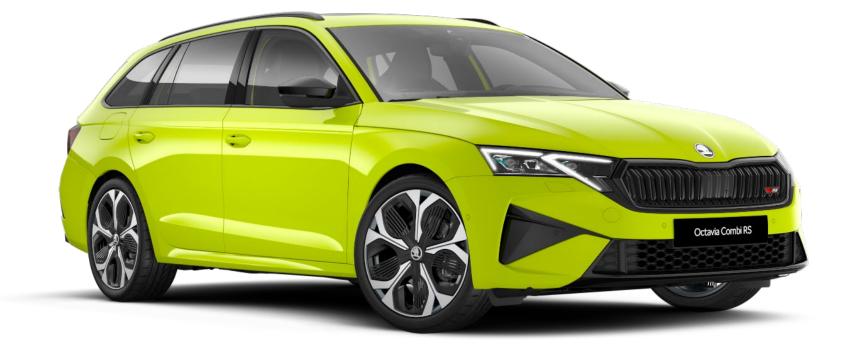

3" Navigation with Web Radio and Voice Control (14 languages)



#### **Greater convenience**

- New "Heaters" function one virtual button activates/deactivates up to 4 heating functions
- Enhanced KESSY Advanced with Walk Away Locking function



## More light

- Optional LED Matrix beam headlights with precise masking-out of vehicles ahead and poor weather light function
- Coming/Leaving Home animated function



## High comfort

#### Optional features:

- Three-zone air-conditioning rare feature in its segment
- Sleep Package (estate only)
- Heated rear seats



## Simply Clever

- Storage box for rear passengers
- Hooks on multifunction pocket under the luggage compartment cover
- Ice scraper and umbrella are made of sustainable materials

## **Special versions**



Octavia Sportline



#### Octavia RS

## **Dimensions**









## Highlights



The Octavia with the "Interior Design Selections" concept:

 Sustainable upholstery materials: ecologically tanned leather in the Suite Black and Suite Cognac interiors or recycled fabric in the Lodge and Sportline Design Selections



#### Wide range of connectivity solutions:

- Application MyŠkoda and Škoda Connect
- SmartLink and Bluetooth
- 5× USB-C ports
- Phone Box with wireless fast charging (15 W) and ventilation

Climatronic dual-zone air-conditioning as standard



#### Assists systems:

- Intelligent Park Assist with Remote Parking
- Crossroad Assist
- Enhanced Turn Assist
- Traffic Sign Recognition (enhanced)
- Trailer Assist

All information about the car as a product, whether in verbal or visual form, is intended