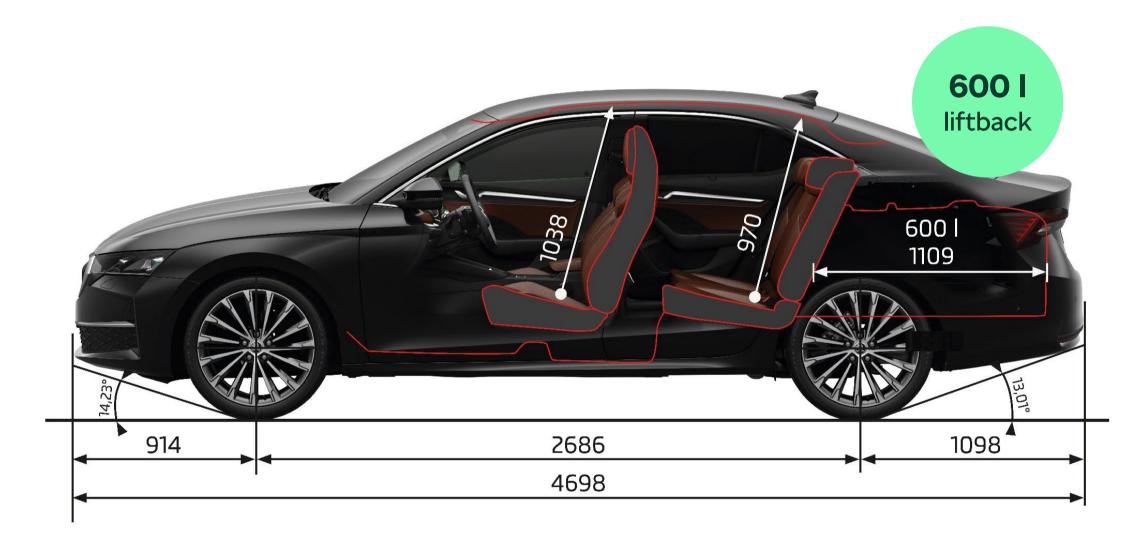

ol (14 languages)



#### **Greater convenience**

- New "Heaters" function one virtual button activates/deactivates up to 4 heating functions
- Enhanced KESSY Advanced with Walk Away Locking function



## More light

- Optional LED Matrix beam headlights with precise masking-out of vehicles ahead and poor weather light function
- Coming/Leaving Home animated function



## High comfort

#### Optional features:

- Three-zone air-conditioning rare feature in its segment
- Sleep Package (estate only)
- Heated rear seats



## Simply Clever

- Storage box for rear passengers
- Hooks on multifunction pocket under the luggage compartment cover
- Ice scraper and umbrella are made of sustainable materials

## **Special versions**



Octavia Sportline



#### Octavia RS

## **Dimensions**









## Highlights



The Octavia with the "Interior Design Selections" concept:

 Sustainable upholstery materials: ecologically tanned leather in the Suite Black and Suite Cognac interiors or recycled fabric in the Lodge and Sportline Design Selections



#### Wide range of connectivity solutions:

- Application MyŠkoda and Škoda Connect
- SmartLink and Bluetooth
- 5× USB-C ports
- Phone Box with wireless fast charging (15 W) and ventilation

Climatronic dual-zone air-conditioning as standard



#### Assists systems:

- Intelligent Park Assist with Remote Parking
- Crossroad Assist
- Enhanced Turn Assist
- Traffic Sign Recognition (enhanced)
- Trailer Assist

All information about the car as a product, whether in verbal or visual form, is intended for informational and illustrative purposes