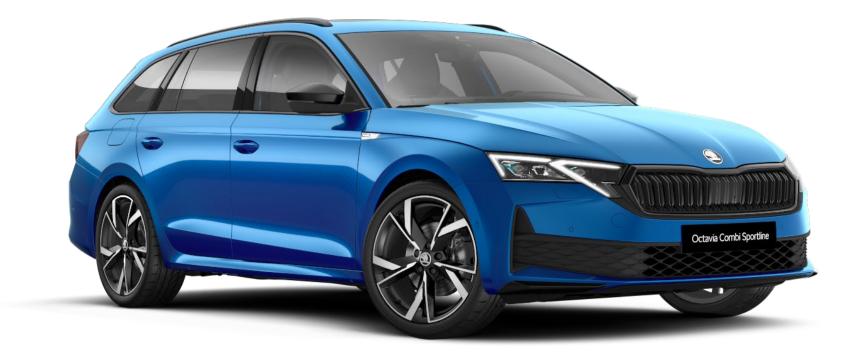

tainment
- Optional 13" Navigation with Web Radio and Voice Control (14 languages)



#### **Greater convenience**

- New "Heaters" function one virtual button activates/deactivates up to 4 heating functions
- Enhanced KESSY Advanced with Walk Away Locking function



## More light

- Optional LED Matrix beam headlights with precise masking-out of vehicles ahead and poor weather light function
- Coming/Leaving Home animated function



## High comfort

#### Optional features:

- Three-zone air-conditioning rare feature in its segment
- Sleep Package (estate only)
- Heated rear seats



## Simply Clever

- Storage box for rear passengers
- Hooks on multifunction pocket under the luggage compartment cover
- Ice scraper and umbrella are made of sustainable materials

## **Special versions**



Octavia Sportline



#### Octavia RS

## **Dimensions**









## Highlights



The Octavia with the "Interior Design Selections" concept:

 Sustainable upholstery materials: ecologically tanned leather in the Suite Black and Suite Cognac interiors or recycled fabric in the Lodge and Sportline Design Selections



#### Wide range of connectivity solutions:

- Application MyŠkoda and Škoda Connect
- SmartLink and Bluetooth
- 5× USB-C ports
- Phone Box with wireless fast charging (15 W) and ventilation

Climatronic dual-zone air-conditioning as standard



#### Assists systems:

- Intelligent Park Assist with Remote Parking
- Crossroad Assist
- Enhanced Turn Assist
- Traffic Sign Recognition (enhanced)
- Trailer Assist

All information about the car as a product, whether in verbal or vis