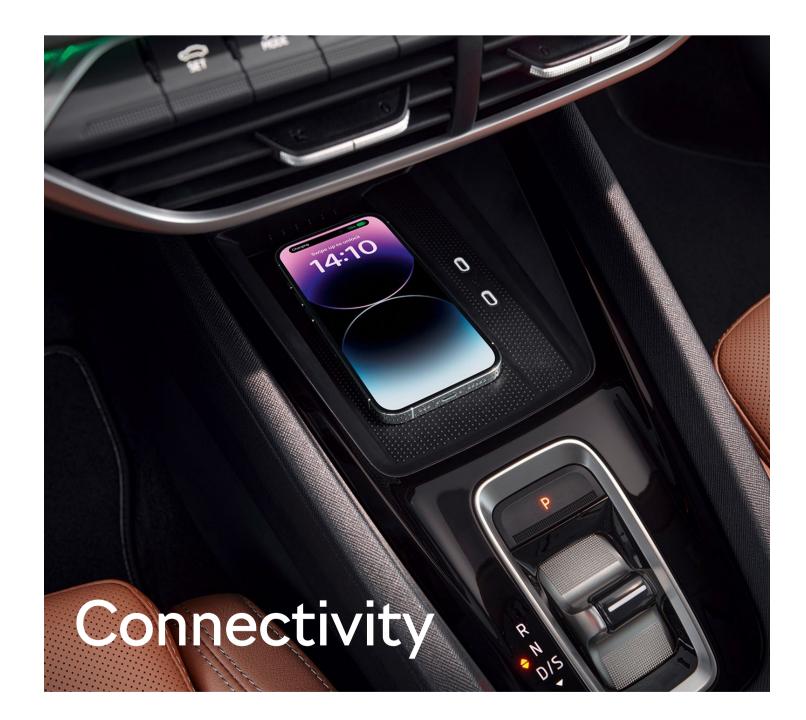

#### Wide range of connectivity solutions:

- Application MyŠkoda and Škoda Connect
- SmartLink and Bluetooth
- 5× USB-C ports
- Phone Box with wireless fast charging (15 W) and ventilation

Climatronic dual-zone air-conditioning as standard