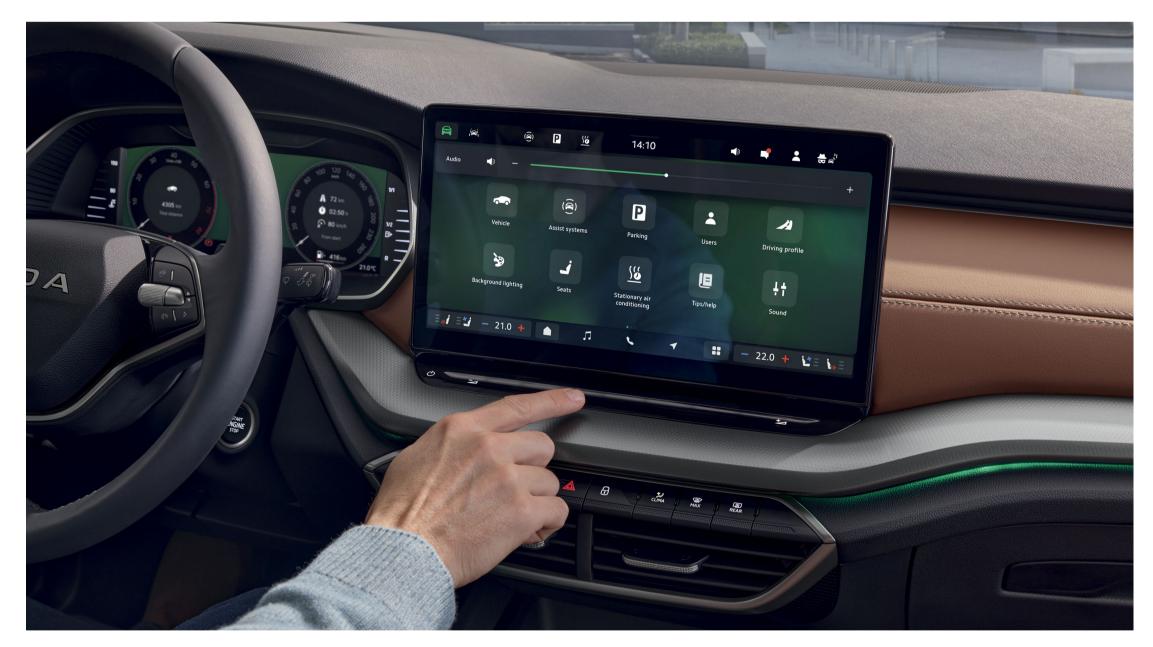

#### More digital

Digital instrument panels only:

- Standard 10" Digital Display
- Optional 10" Virtual Cockpit

Infotainment systems:

- Standard 10" Infotainment
- Optional 13" Navigation with Web Radio and Voice Control (14 languages)

#### **Greater convenience**

- New "Heaters" function one virtual button activates/deactivates up to 4 heating functions
- Enhanced KESSY Advanced with Walk Away Locking function

## More light

- Optional LED Matrix beam headlights with precise masking-out of vehicles ahead and poor weather light function
- Coming/Leaving Home animated function

#### Assists systems:

- Intelligent Park Assist with Remote Parking
- Crossroad Assist
- Enhanced Turn Assist
- Traffic Sign Recognition (enhanced)
- Trailer Assist

All information about the car as a product, whether in verbal or visual form, is intended for informational and illustrative purposes only. Such information is not binding and does not constitute an obligation to enter into a contract with the specifications or equipment shown. Individual product features may differ from actual production cars in different markets. For specific product information, always contact the local Škoda dealer of your choice. © Škoda Auto a.s., 2025.