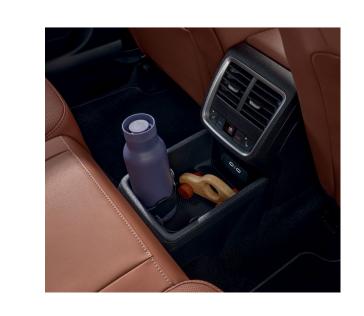

## Simply Clever

- Storage box for rear passengers
- Hooks on multifunction pocket under the luggage compartment cover
- Ice scraper and umbrella are made of sustainable materials