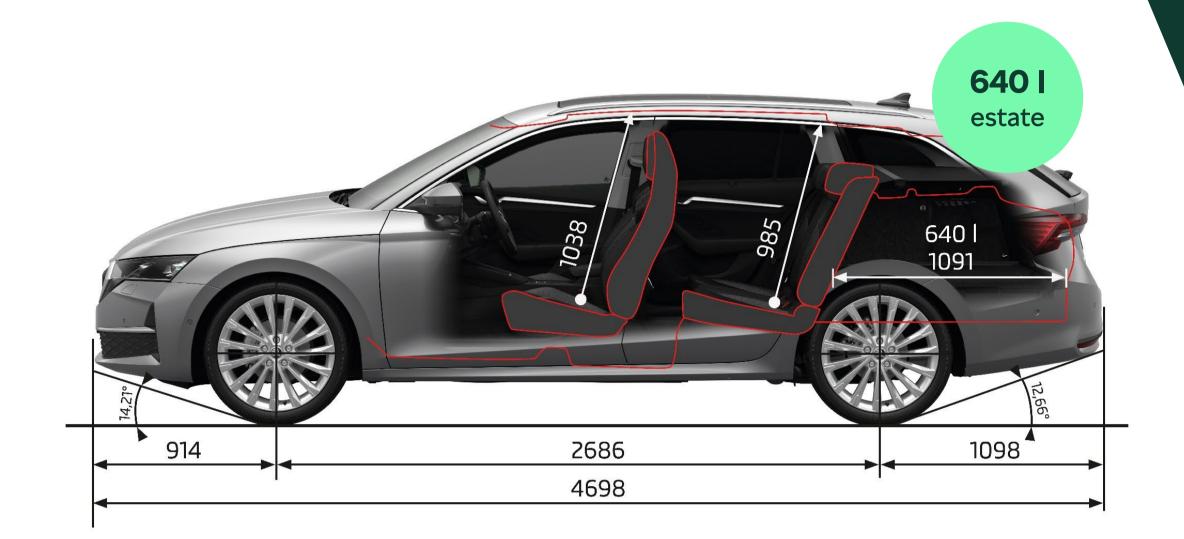

ontrol (14 languages)



#### **Greater convenience**

- New "Heaters" function one virtual button activates/deactivates up to 4 heating functions
- Enhanced KESSY Advanced with Walk Away Locking function



## More light

- Optional LED Matrix beam headlights with precise masking-out of vehicles ahead and poor weather light function
- Coming/Leaving Home animated function



## High comfort

#### Optional features:

- Three-zone air-conditioning rare feature in its segment
- Sleep Package (estate only)
- Heated rear seats



## Simply Clever

- Storage box for rear passengers
- Hooks on multifunction pocket under the luggage compartment cover
- Ice scraper and umbrella are made of sustainable materials

## **Special versions**



Octavia Sportline



#### Octavia RS

## **Dimensions**









## Highlights



The Octavia with the "Interior Design Selections" concept:

 Sustainable upholstery materials: ecologically tanned leather in the Suite Black and Suite Cognac interiors or recycled fabric in the Lodge and Sportline Design Selections



#### Wide range of connectivity solutions:

- Application MyŠkoda and Škoda Connect
- SmartLink and Bluetooth
- 5× USB-C ports
- Phone Box with wireless fast charging (15 W) and ventilation

Climatronic dual-zone air-conditioning as standard



#### Assists systems:

- Intelligent Park Assist with Remote Parking
- Crossroad Assist
- Enhanced Turn Assist
- Traffic Sign Recognition (enhanced)
- Trailer Assist

All information about the car as a product, whether in verbal or visual form, is intended for informational and illustrative purp