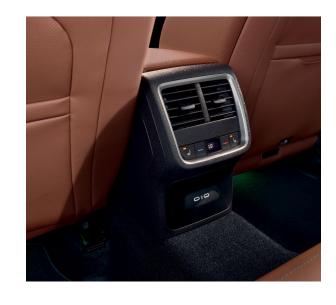

#### Optional features:

- Three-zone air-conditioning rare feature in its segment
- Sleep Package (estate only)
- Heated rear seats

## Simply Clever

- Storage box for rear passengers
- Hooks on multifunction pocket under the luggage compartment cover
- Ice scraper and umbrella are made of sustainable materials