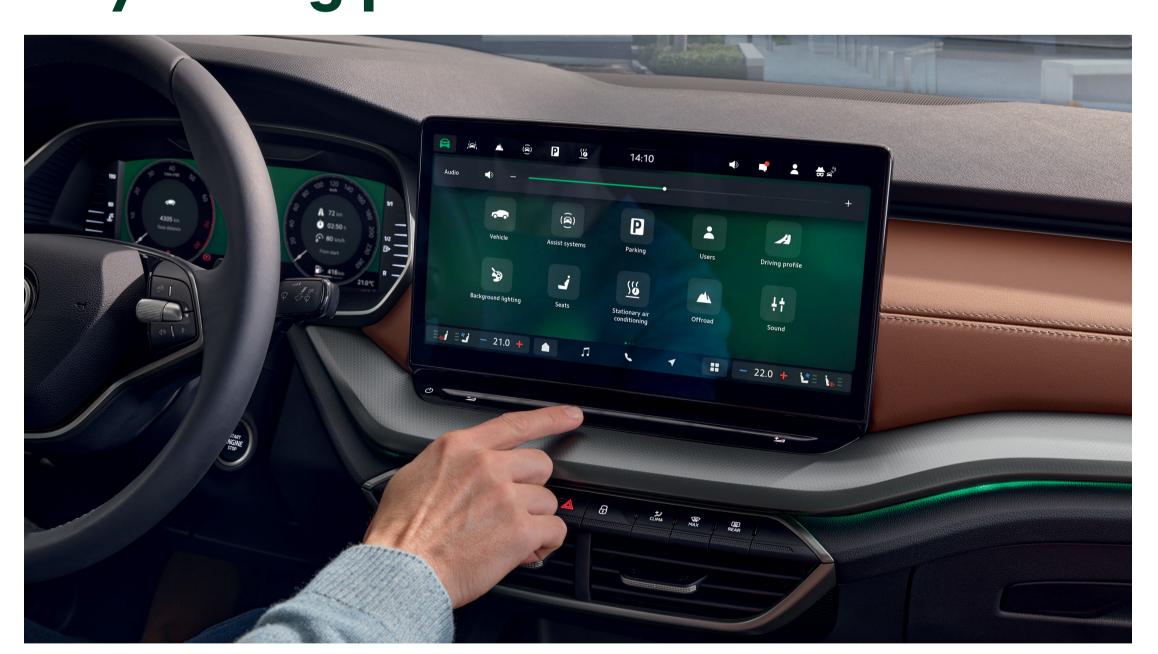

### More digital

Digital instrument panels only:

- New standard 10" Digital Display
- Optional 10" Virtual Cockpit

New infotainment systems

- Standard 10" Infotainment
- Optional 13" Navigation with Web Radio and Voice Control (14 languages)
- Updated software with a revised user interface reflecting Škoda's refreshed corporate identity

#### Greater convenience

- New "Heaters" function one virtual button activates up to 4 heating functions
- Enhanced KESSY Advanced with new Walk Away Locking function