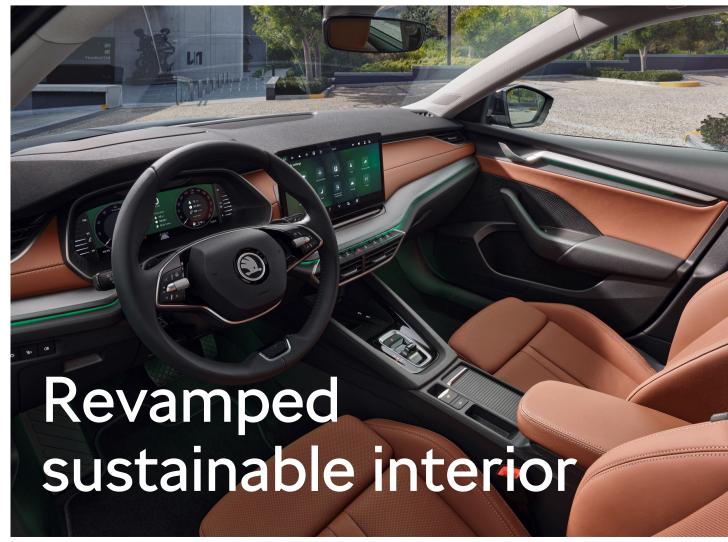

The Octavia with the "Interior Design Selections" concept:

- Sustainable upholstery materials: ecologically tanned leather in the Suite Black and Suite Cognac interiors or recycled fabric in the Lodge and Sportline Design Selections
- New Unique Dark Chrome accents in the interior – a unique colour designed to be more environmentally friendly than chrome plating
- Climatronic dual-zone air-conditioning (now as standard)