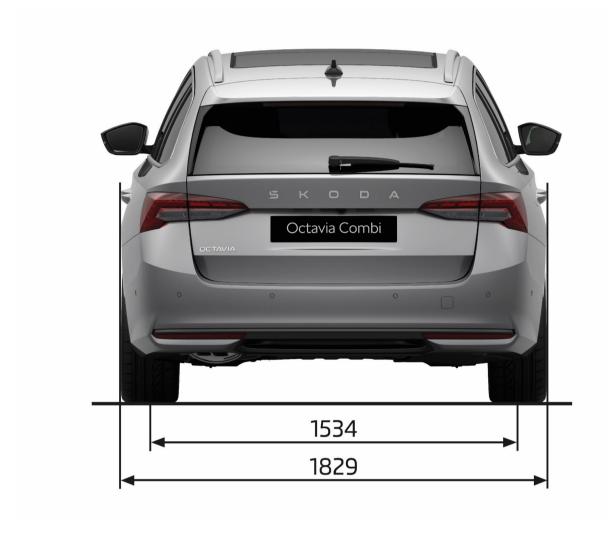

porate identity



#### Greater convenience

- New "Heaters" function one virtual button activates up to 4 heating functions
- Enhanced KESSY Advanced with new Walk Away Locking function



### More light

- Optional 2<sup>nd</sup>-generation LED Matrix beam headlights with better functionality (more segments) and light output
- Attractive "Crystallinium" design element



#### High comfort

Optional features:

- Three-zone air-conditioning rare feature in its segment
- Sleep Package (estate only)
- Heated rear seats



## Simply Clever

- New storage box for rear passengers
- New hooks on multifunction pocket under the luggage compartment cover
- Ice scraper and umbrella are now made of sustainable materials

## **Special versions**



Octavia Sportline



Octavia RS

### **Dimensions**









## **Highlights**



Wide range of connectivity solutions:

- Application MyŠkoda and Škoda Connect
- SmartLink and Bluetooth
- 5× USB-C ports
- Phone Box with wireless fast charging (15 W) and active ventilation

The Octavia with the "Interior Design Selections" concept:

- Sustainable upholstery materials: ecologically tanned leather in the Suite Black and Suite Cognac interiors or recycled fabric in the Lodge and Sportline Design Selections
- New Unique Dark Chrome accents in the interior – a unique colour designed to be more environmentally friendly than chrome plating
- Climatronic dual-zone air-conditioning (now as standard)





New assists systems (first time in the Octavia):

- Intelligent Park Assist with Remote Parking
- Attention and Drowsiness Assist
- Automatic Emerg.