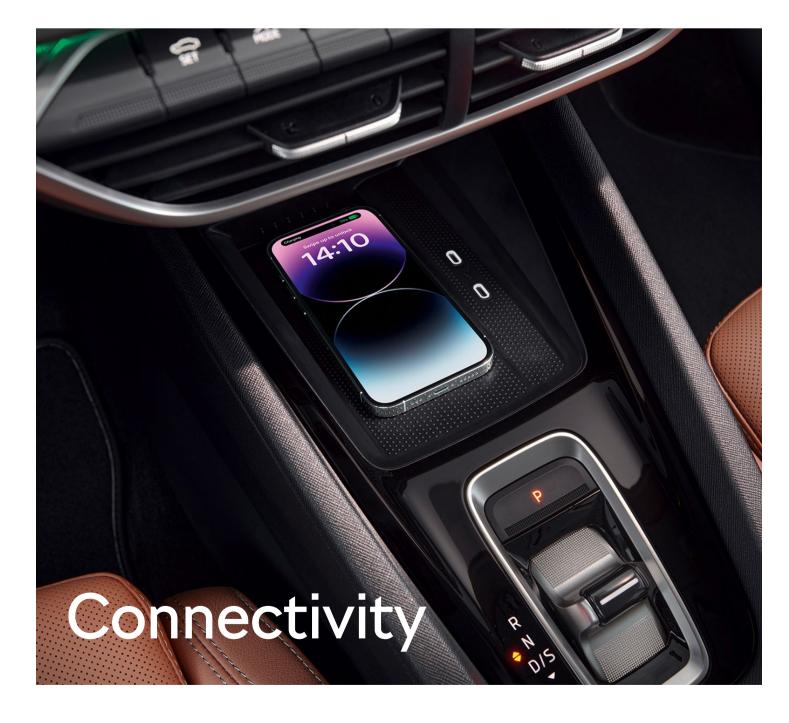

## **Highlights**

Wide range of connectivity solutions:

- Application MyŠkoda and Škoda Connect
- SmartLink and Bluetooth
- 5× USB-C ports
- Phone Box with wireless fast charging (15 W) and active ventilation