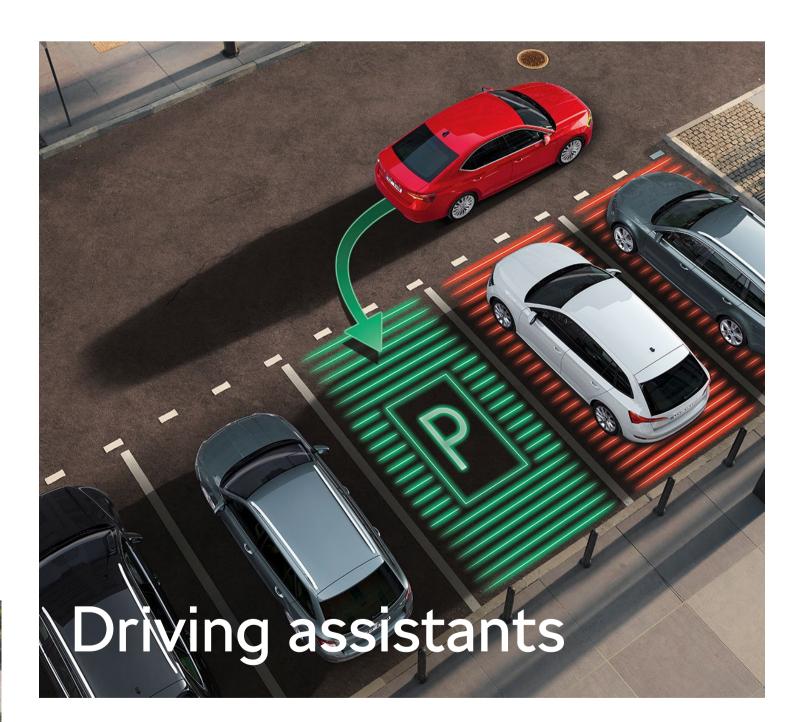

New assists systems (first time in the Octavia):

- Intelligent Park Assist with Remote Parking
- Attention and Drowsiness Assist
- Automatic Emerg. Brake Pedestrian Rear
- Predictive Speed Limiter
- Traffic Sign Recognition (enhanced)
- Trailer Assist (returning to the Octavia)