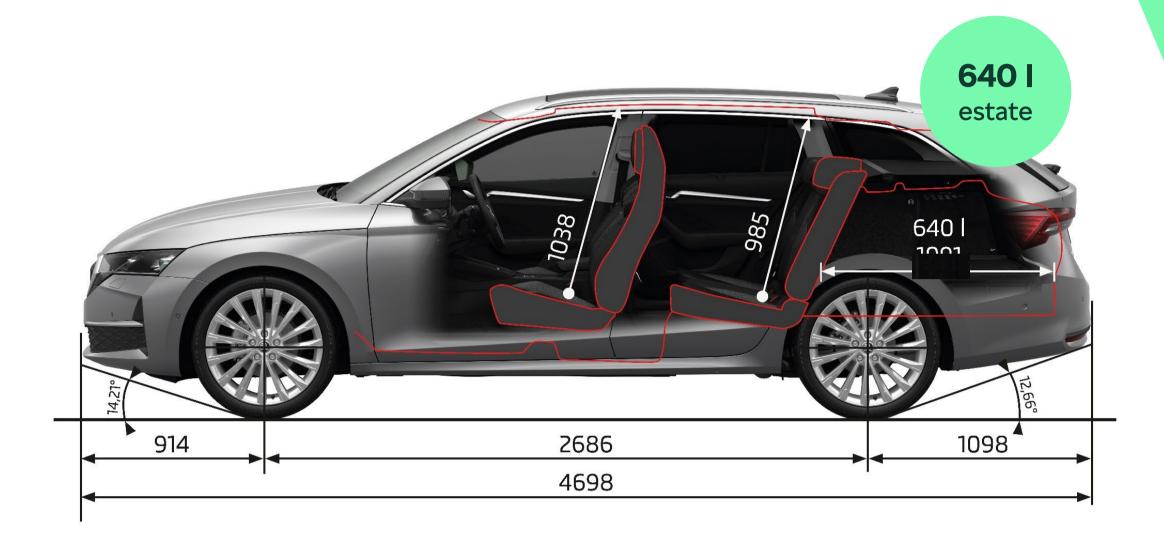

te identity



#### Greater convenience

- New "Heaters" function one virtual button activates up to 4 heating functions
- Enhanced KESSY Advanced with new Walk Away Locking function



### More light

- Optional 2<sup>nd</sup>-generation LED Matrix beam headlights with better functionality (more segments) and light output
- Attractive "Crystallinium" design element



#### High comfort

Optional features:

- Three-zone air-conditioning rare feature in its segment
- Sleep Package (estate only)
- Heated rear seats



## Simply Clever

- New storage box for rear passengers
- New hooks on multifunction pocket under the luggage compartment cover
- Ice scraper and umbrella are now made of sustainable materials

## **Special versions**



Octavia Sportline



Octavia RS

### **Dimensions**









## **Highlights**



Wide range of connectivity solutions:

- Application MyŠkoda and Škoda Connect
- SmartLink and Bluetooth
- 5× USB-C ports
- Phone Box with wireless fast charging (15 W) and active ventilation

The Octavia with the "Interior Design Selections" concept:

- Sustainable upholstery materials: ecologically tanned leather in the Suite Black and Suite Cognac interiors or recycled fabric in the Lodge and Sportline Design Selections
- New Unique Dark Chrome accents in the interior – a unique colour designed to be more environmentally friendly than chrome plating
- Climatronic dual-zone air-conditioning (now as standard)





New assists systems (first time in the Octavia):

- Intelligent Park Assist with Remote Parking
- Attention and Drowsiness Assist
- Automatic Emerg. Bra