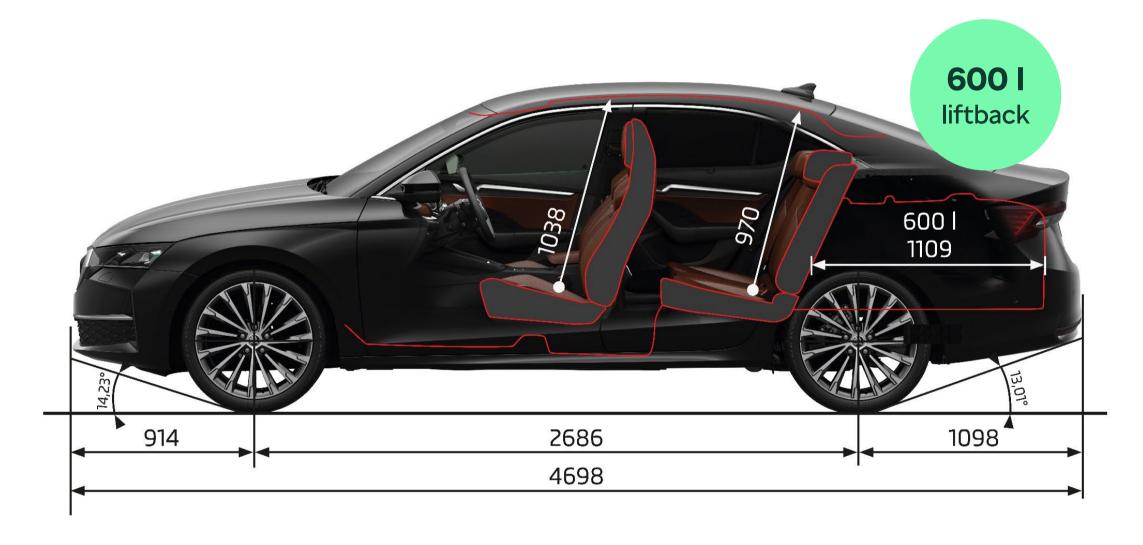

identity



#### Greater convenience

- New "Heaters" function one virtual button activates up to 4 heating functions
- Enhanced KESSY Advanced with new Walk Away Locking function



### More light

- Optional 2<sup>nd</sup>-generation LED Matrix beam headlights with better functionality (more segments) and light output
- Attractive "Crystallinium" design element



#### High comfort

Optional features:

- Three-zone air-conditioning rare feature in its segment
- Sleep Package (estate only)
- Heated rear seats



## Simply Clever

- New storage box for rear passengers
- New hooks on multifunction pocket under the luggage compartment cover
- Ice scraper and umbrella are now made of sustainable materials

## **Special versions**



Octavia Sportline



Octavia RS

### **Dimensions**









## **Highlights**



Wide range of connectivity solutions:

- Application MyŠkoda and Škoda Connect
- SmartLink and Bluetooth
- 5× USB-C ports
- Phone Box with wireless fast charging (15 W) and active ventilation

The Octavia with the "Interior Design Selections" concept:

- Sustainable upholstery materials: ecologically tanned leather in the Suite Black and Suite Cognac interiors or recycled fabric in the Lodge and Sportline Design Selections
- New Unique Dark Chrome accents in the interior – a unique colour designed to be more environmentally friendly than chrome plating
- Climatronic dual-zone air-conditioning (now as standard)





New assists systems (first time in the Octavia):

- Intelligent Park Assist with Remote Parking
- Attention and Drowsiness Assist
- Automatic Emerg. Brake