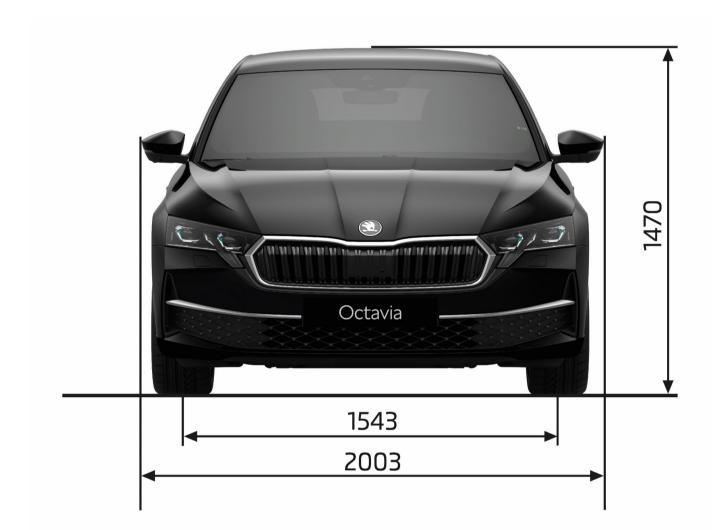

rate identity



#### Greater convenience

- New "Heaters" function one virtual button activates up to 4 heating functions
- Enhanced KESSY Advanced with new Walk Away Locking function



### More light

- Optional 2<sup>nd</sup>-generation LED Matrix beam headlights with better functionality (more segments) and light output
- Attractive "Crystallinium" design element



#### High comfort

Optional features:

- Three-zone air-conditioning rare feature in its segment
- Sleep Package (estate only)
- Heated rear seats



## Simply Clever

- New storage box for rear passengers
- New hooks on multifunction pocket under the luggage compartment cover
- Ice scraper and umbrella are now made of sustainable materials

## **Special versions**



Octavia Sportline



Octavia RS

### **Dimensions**









## **Highlights**



Wide range of connectivity solutions:

- Application MyŠkoda and Škoda Connect
- SmartLink and Bluetooth
- 5× USB-C ports
- Phone Box with wireless fast charging (15 W) and active ventilation

The Octavia with the "Interior Design Selections" concept:

- Sustainable upholstery materials: ecologically tanned leather in the Suite Black and Suite Cognac interiors or recycled fabric in the Lodge and Sportline Design Selections
- New Unique Dark Chrome accents in the interior – a unique colour designed to be more environmentally friendly than chrome plating
- Climatronic dual-zone air-conditioning (now as standard)





New assists systems (first time in the Octavia):

- Intelligent Park Assist with Remote Parking
- Attention and Drowsiness Assist
- Automatic Emerg. B