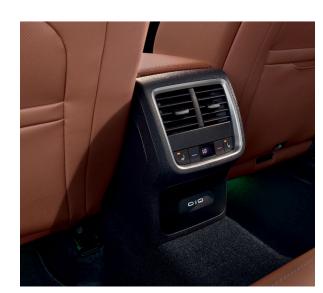

#### High comfort

Optional features:

- Three-zone air-conditioning rare feature in its segment
- Sleep Package (estate only)
- Heated rear seats

## Simply Clever

- New storage box for rear passengers
- New hooks on multifunction pocket under the luggage compartment cover
- Ice scraper and umbrella are now made of sustainable materials