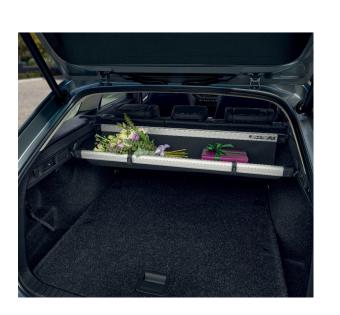

## Simply Clever

- New storage box for rear passengers
- New hooks on multifunction pocket under the luggage compartment cover
- Ice scraper and umbrella are now made of sustainable materials