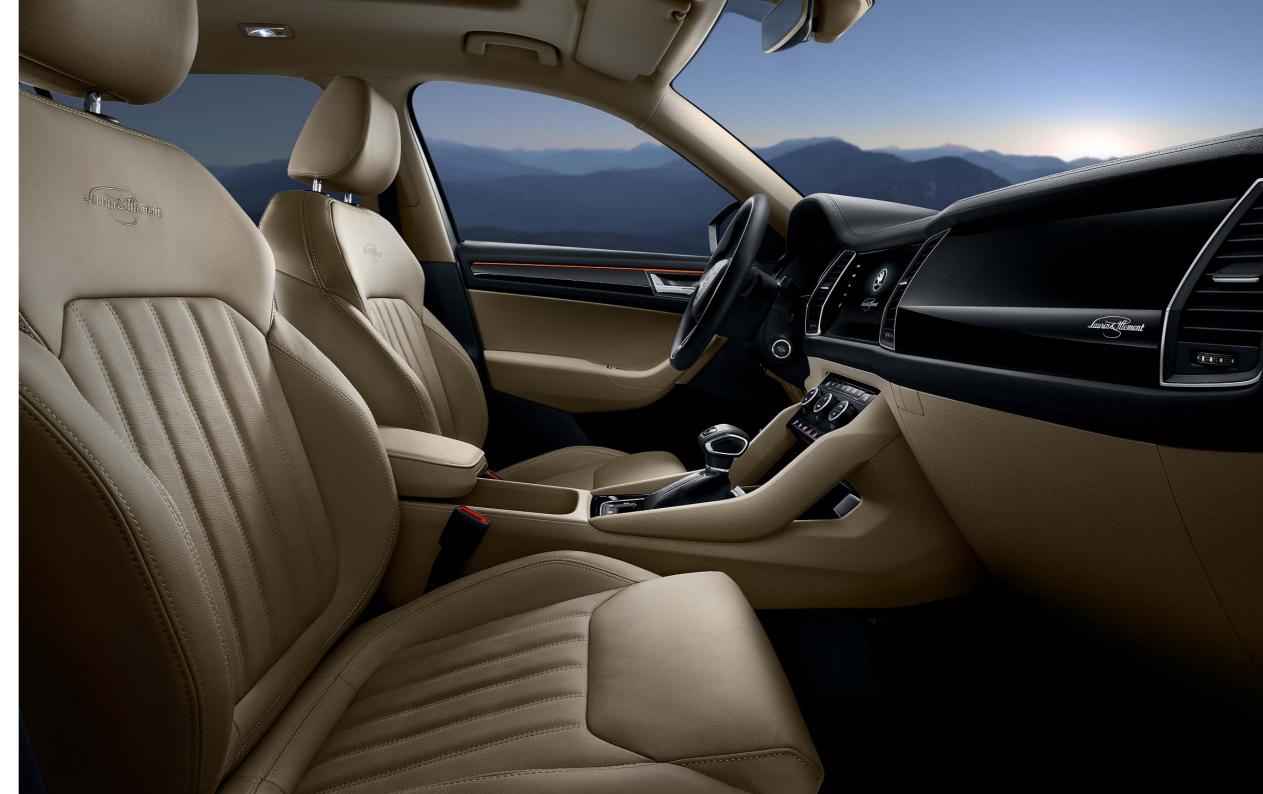

#### INTERIOR DESIGN

The interior features black or beige leather upholstery with the Laurin & Klement logo embroidered on the seat backrests. Naturally, the electrically-adjustable driver seat with built-in memory also comes as standard.