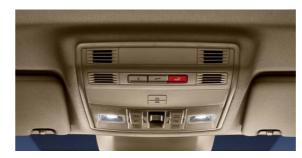

#### EMERGENCY CALL

The SOS call is placed automatically during an emergency where the restraint system has been activated. This emergency system can also be activated manually by pressing the red button on the roof console.