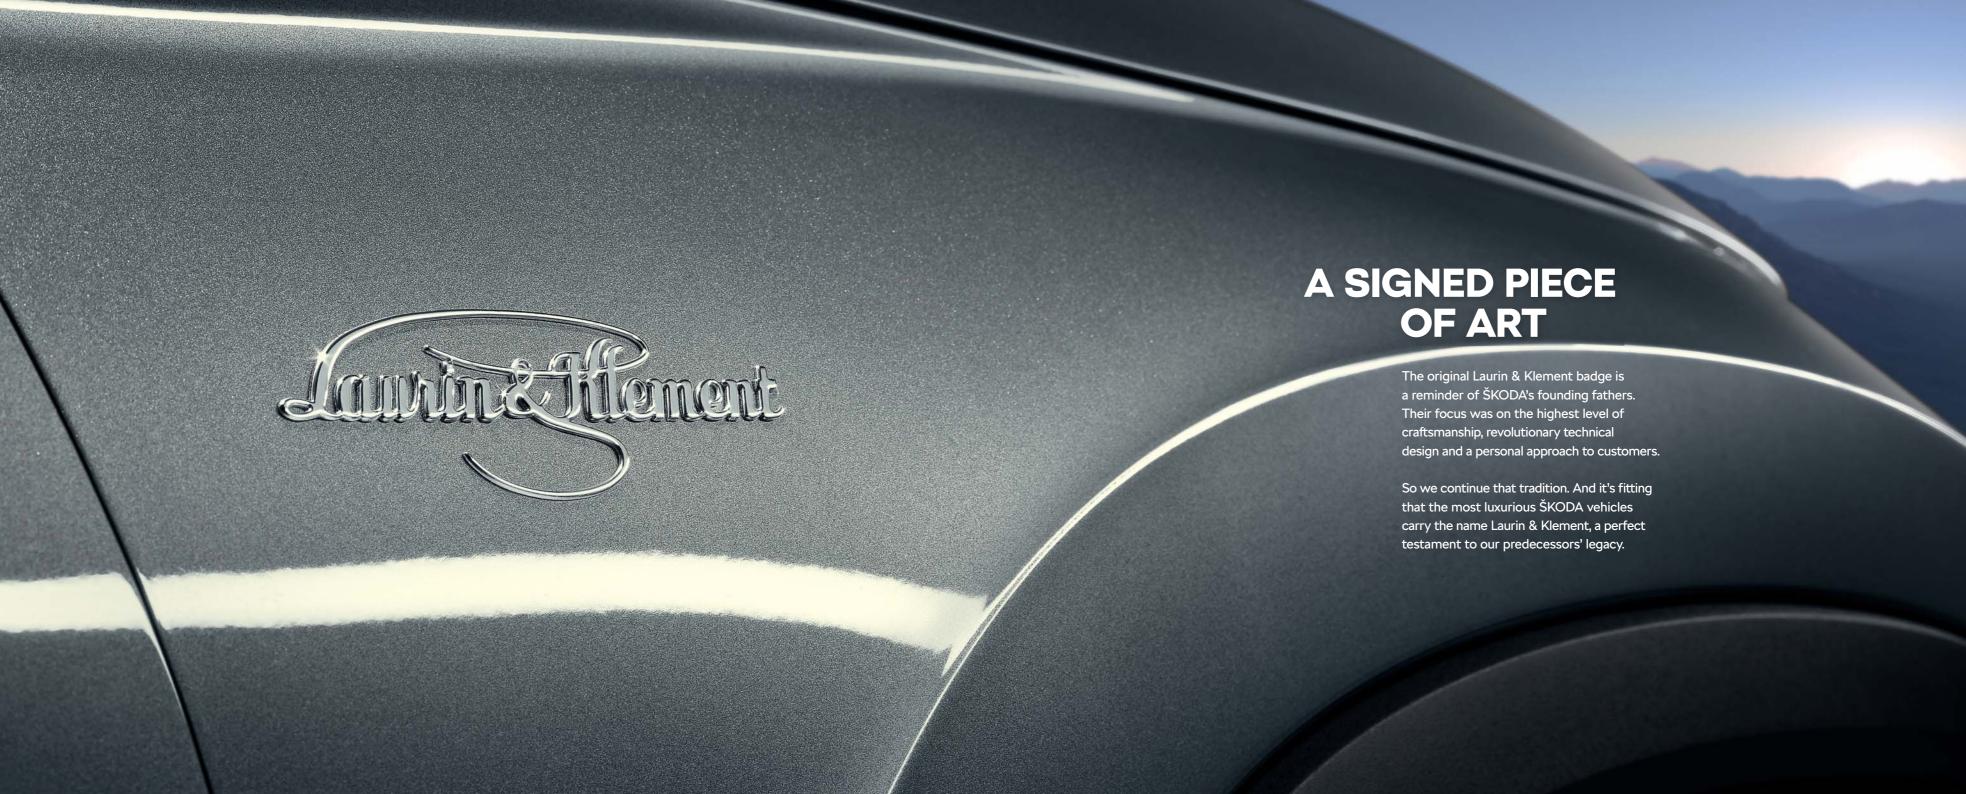

STYLISH DETAIL

A decorative strip in Piano Black carries the Laurin & Klement badge.