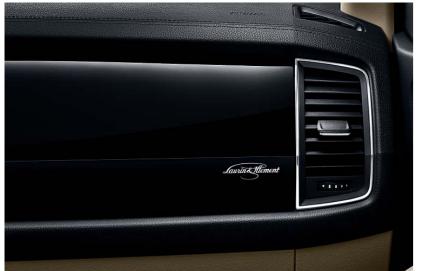

STYLISH DETAIL

A decorative strip in Piano Black carries the Laurin & Klement badge.