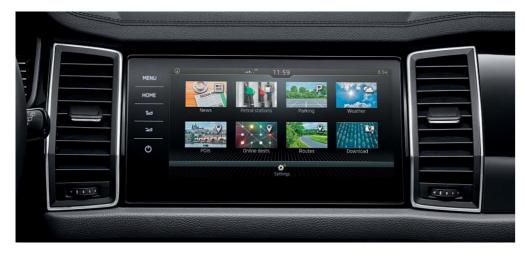

## ŠKODA CONNECT: TAKE THE ONLINE WORLD WITH YOU

The KODIAQ LAURIN & KLEMENT helps you stay connected wherever you are. Being online fully and permanently means not only having access to entertainment and information, but also possible assistance while on the move. ŠKODA CONNECT is your gateway to a world of unlimited communication possibilities.

#### **ŠKODA CONNECT**

This offer includes two categories of service. While Infotainment Online delivers real-time information to navigation about traffic, for example, Care Connect focuses on help and safety, enabling remote access and control of the vehicle. It also offers an assistance service for any situation that needs it.