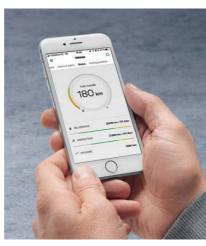

#### DRIVING DATA

Information about your journey, such as average consumption, average speed, distance and journey time, is stored. You can display your personal driving data and have an overview of all your trips.