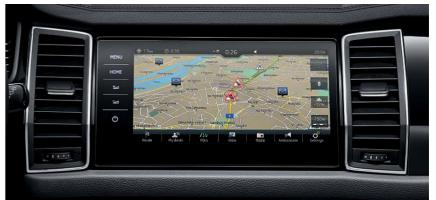

### ONLINE TRAFFIC

Always take the best route: up-to-date information gives you a perfect overview of every trip. It also enables you to react to new developments, such as roadworks, accidents and traffic jams.