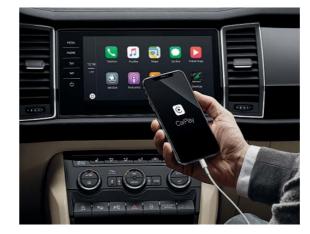

#### SMARTLINK+

With the SmartLink+ system (ŠKODA Connectivity bundle supporting MirrorLink®, Apple CarPlay, Android Auto) the car's infotainment system enables the driver to safely use the phone while driving. Plus, all installed applications that are certified as safe for vehicles are compatible with MirrorLink®, Apple CarPlay or Android Auto. The SmartLink+ system also includes the SmartGate function. It enables you to connect your smartphone to the car via cable to access interesting data about your drive, like driving economy, driving dynamics or service information. (Visit our website for usage terms and compatibility information for SmartLink+.)