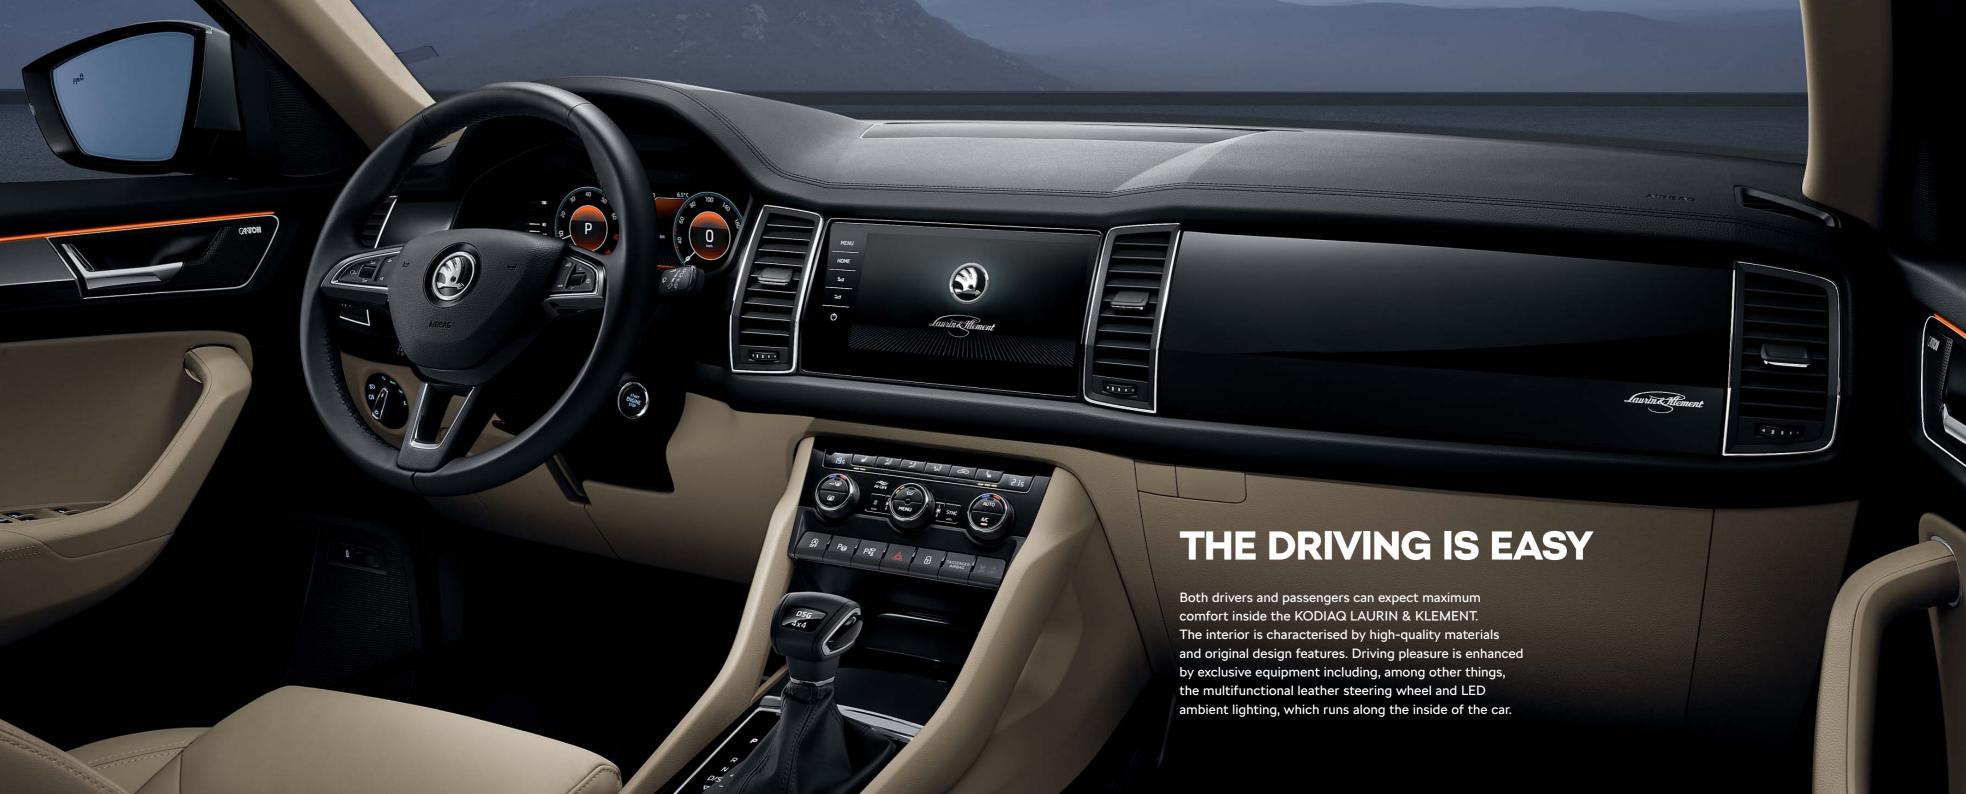

#### INTERIOR DESIGN

The interior features black or beige leather upholstery with the Laurin & Klement logo embroidered on the seat backrests. Naturally, the electrically-adjustable driver seat with built-in memory also comes as standard.