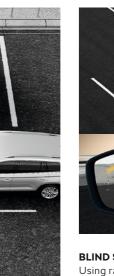

#### **BLIND SPOT DETECT**

Using radar sensors in the rear bumper, Blind Spot Detect monitors the blind areas behind and beside the car. Based on the distance and speed of the surrounding vehicles, it decides whether or not it should warn the driver.

#### **REAR TRAFFIC ALERT**

This assistant, which comes as part of the Blind Spot Detect system and uses the same radar sensors, helps you reverse safely from a parking space during poor visibility.