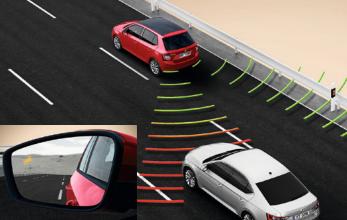

#### **BLIND SPOT DETECT**

Using radar sensors in the rear bumper, Blind Spot Detect monitors the blind areas behind and beside the car. Based on the distance and speed of the surrounding vehicles, it decides whether or not it should warn the driver.

#### **REAR TRAFFIC ALERT**

This assistant, which comes as part of the Blind Spot Detect system and uses the same radar sensors, helps you reverse safely from a parking space during poor visibility.