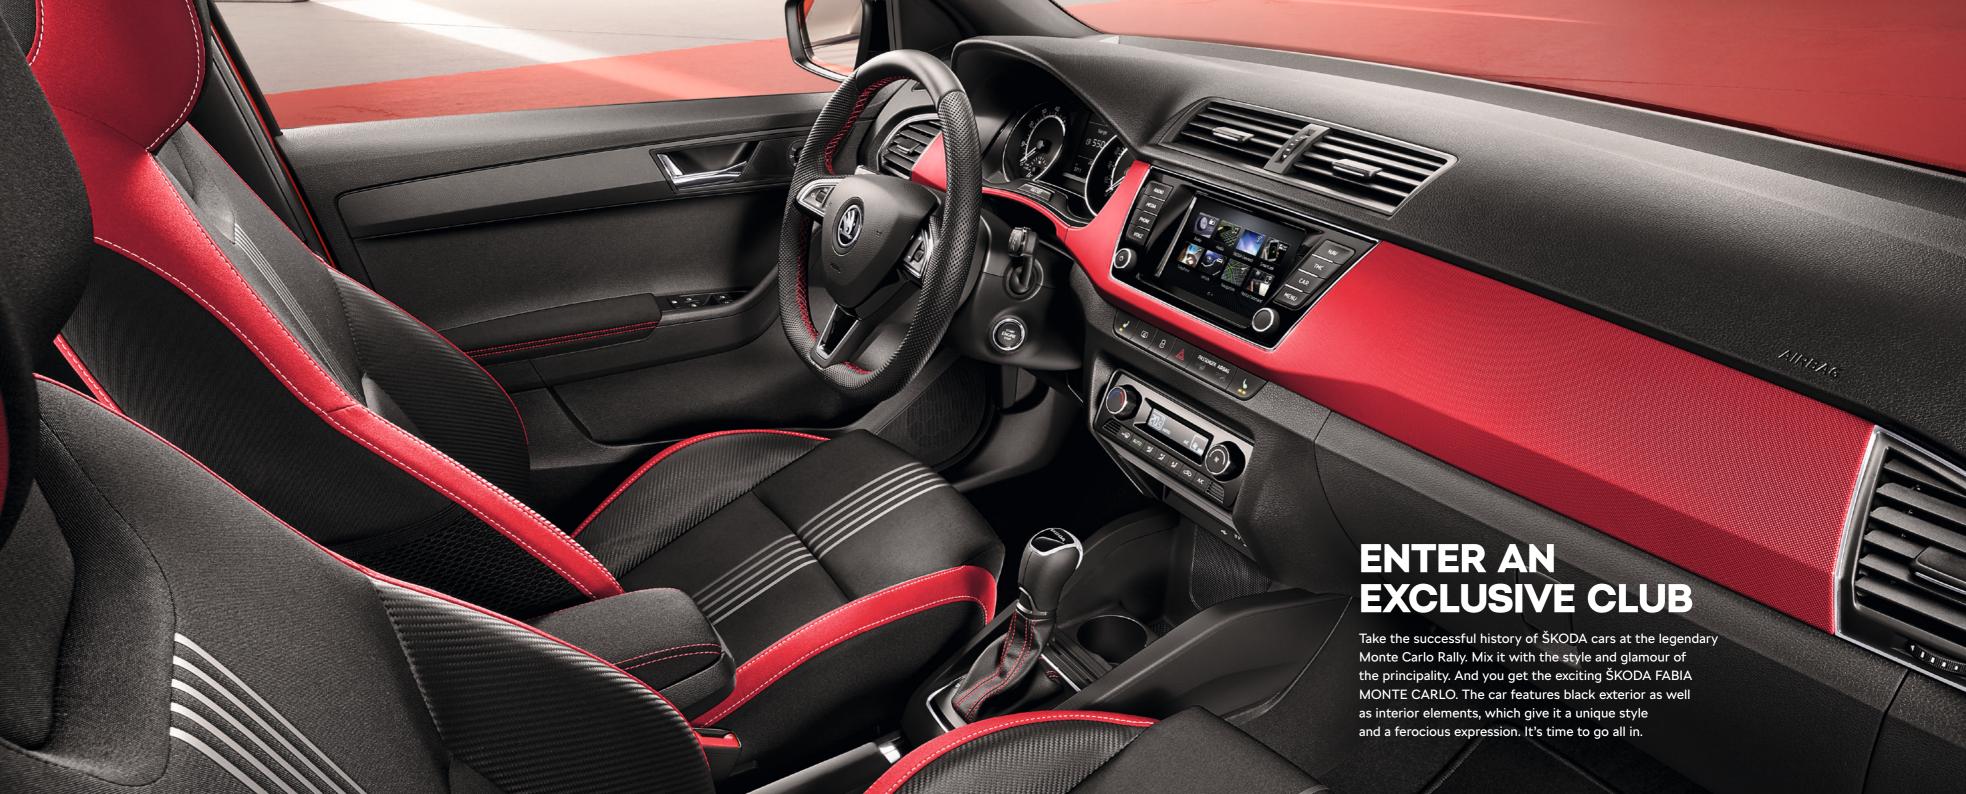

ms in the hatchback version, you can put the luggage compartment shelf in the retracted position. After unloading it can easily be returned to its original position.



The luggage compartment shelf in the hatchback version, when fixed in the lower position, allows you to transport fragile objects, for example.



#### **FOLDING HOOKS**

Your shopping will be safe from spilling out of the bags when hung on the hooks.



#### NET PROGRAMME

A set of nets in varying sizes will keep order in your luggage compartment and will prevent luggage from sliding around.



#### **DOUBLE FLOOR**

This special equipment for the combi version places the bottom of the luggage compartment on the loading edge level, facilitating easier luggage handling. In addition, it provides a discrete storage place.





#### **IMAGE DISCLAIMER**

The images presented in this catalogue (brochure) are used for illustrative purposes only and are not intended to form part of any contract or warranty. They display pre-series cars and certain illustrations, features, parts and equipment may differ from the actual production cars and from country to country. To get the exact specification of features, parts and equipment, please get in touch with your nearest local ŠKODA dealer.



#### MyŠKODA App

Get your very own personal digital companion. Download MyŠKODA App featuring PAUL, an interactive assistant who's there to help you, not only with watching over your car, but also with managing your day.



#### **ŠKODA Connect App**

Enjoy full control of your car. Download ŠKODA Connect and access all necessary f