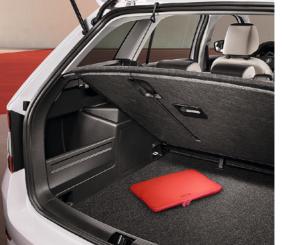

#### RETRACTED SHELF POSITION

For easier loading of large items in the hatchback version, you can put the luggage compartment shelf in the retracted position. After unloading it can easily be returned to its original position.

The luggage compartment shelf in the hatchback version, when fixed in the lower position, allows you to transport fragile objects, for example.