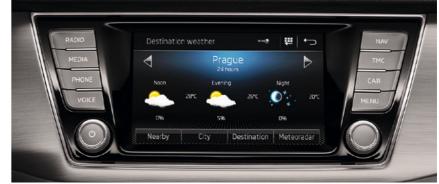

Get the latest weather report for your current location, destination or anywhere else with detailed forecasts, including precipitation predictions and warnings.

With the SmartLink+ system (ŠKODA Connectivity bundle supporting MirrorLink®, Apple CarPlay, Android Auto) the car's infotainment system enables the driver to safely use the phone while driving. Plus, all installed applications that are certified as safe for vehicles are compatible with MirrorLink®, Apple CarPlay or Android Auto. The SmartLink+ system also includes the SmartGate function. It enables you to connect your smartphone to the car via cable to access interesting data about your drive, like driving economy, driving dynamics or service information. (Visit our website for usage terms and compatibility information for SmartLink+.)