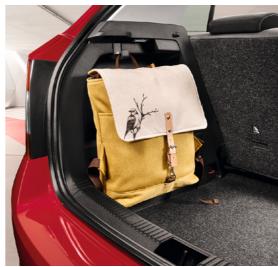

#### **FOLDING HOOKS**

Your shopping will be safe from spilling out of the bags when hung on the hooks.

#### NET PROGRAMME

A set of nets in varying sizes will keep order in your luggage compartment and will prevent luggage from sliding around.