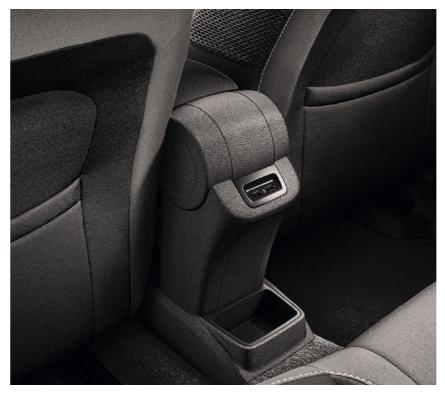

### FRONT ARMREST AND CENTRE CONSOLE

While the front armrest features a hidden and closed compartment, the centre console offers a place for small items you want to keep close at hand. The lighting for the centre console will make the interior more cosy.

# USB On the rear part of the front armrest you can find two USB slots enabling mobile phone charging.