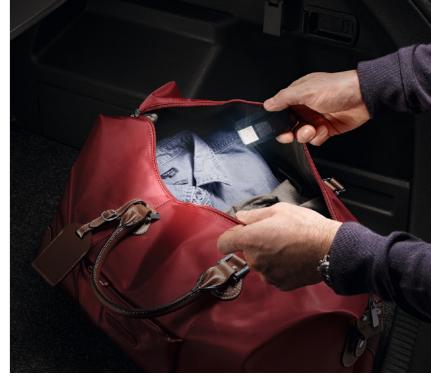

#### LED FLASHLIGHT

A practical removable LED flashlight (exclusively for the combi version) can be found on the right side of the luggage compartment. It recharges automatically while the engine is running. This flashlight also serves as regular boot lighting. Opening the 5th door automatically turns it on.