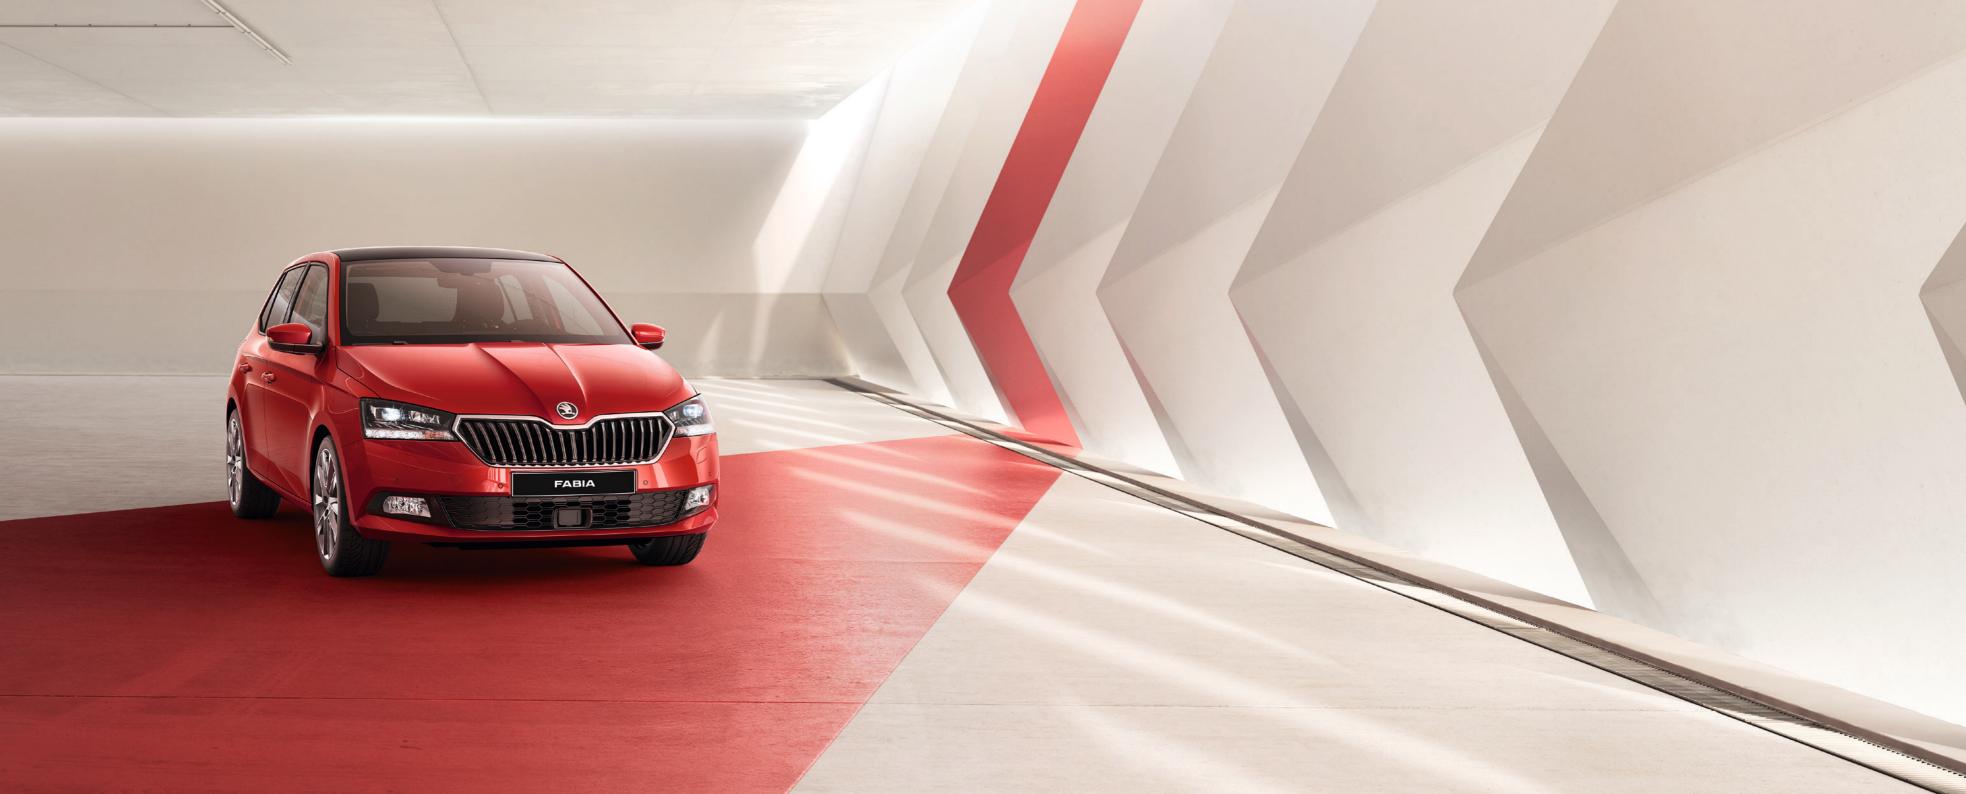

# SHARPER, SLEEKER, SMARTER

Unmistakable. Unmissable. With a new grille as well as a new front and rear bumper design, new headlamps and optional LED lighting, the new FABIA will announce your arrival at every corner.