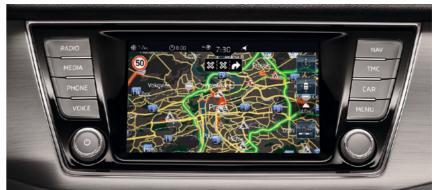

#### **ONLINE TRAFFIC** INFORMATION

Always take the best route: up-to-date information gives you a perfect overview of every trip. It also enables you to react to new developments, such as roadworks, accidents and traffic jams.