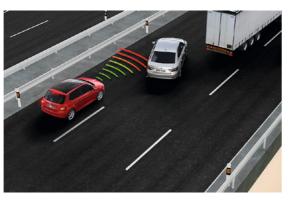

#### **BLIND SPOT DETECT**

Using radar sensors in the rear bumper, Blind Spot Detect monitors the blind areas behind and beside the car. Based on the distance and speed of the surrounding vehicles, it decides whether or not it should warn the driver.

#### **REAR TRAFFIC ALERT**

This assistant, which comes as part of the Blind Spot Detect system and uses the same radar sensors, helps you reverse safely from a parking space during poor visibility.