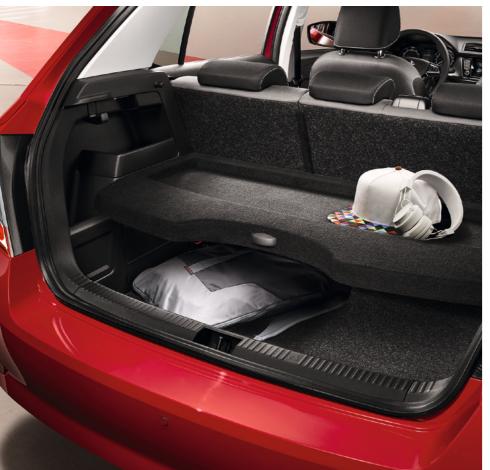

#### LED FLASHLIGHT

A practical removable LED flashlight (exclusively for the combi version) can be found on the right side of the luggage compartment. It recharges automatically while the engine is running. This flashlight also serves as regular boot lighting. Opening the 5th door automatically turns it on.

#### **DOUBLE FLOOR**

This special equipment for the combi version places the bottom of the luggage compartment on the loading edge level, facilitating easier luggage handling. In addition, it provides a discrete storage place.