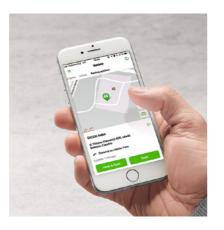

#### PARKING POSITION

Retrieve the exact location of your car in large car parks from anywhere, by displaying the address, time and date of parking on your mobile phone.