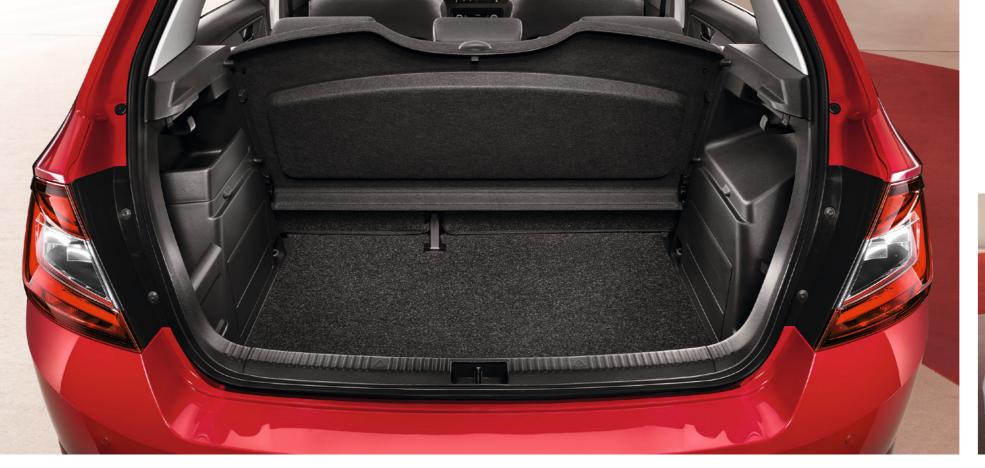

## **SPACE FOR ANYTHING**

The luggage compartment in the new FABIA isn't just about volume. It's about how cleverly the space is organised and maximised so your possessions can be transported carefully and securely.

#### RETRACTED SHELF POSITION

For easier loading of large items in the hatchback version, you can put the luggage compartment shelf in the retracted position. After unloading it can easily be returned to its original position.

The luggage compartment shelf in the hatchback version, when fixed in the lower position, allows you to transport fragile objects, for example.