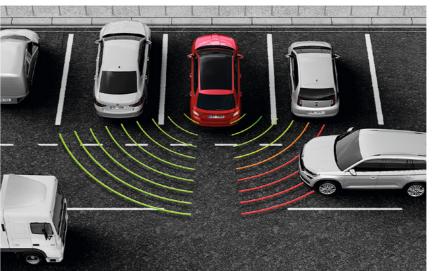

#### **BLIND SPOT DETECT**

Using radar sensors in the rear bumper, Blind Spot Detect monitors the blind areas behind and beside the car. Based on the distance and speed of the surrounding vehicles, it decides whether or not it should warn the driver.

#### **REAR TRAFFIC ALERT**

This assistant, which comes as part of the Blind Spot Detect system and uses the same radar sensors, helps you reverse safely from a parking space during poor visibility.