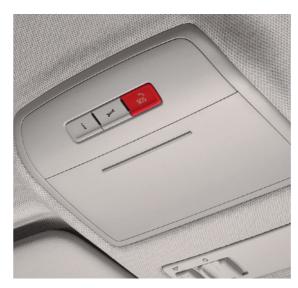

#### EMERGENCY CALL

The SOS call is placed automatically during an emergency where the restraint system has been activated. This emergency system can also be activated manually by pressing the red button on the roof console.