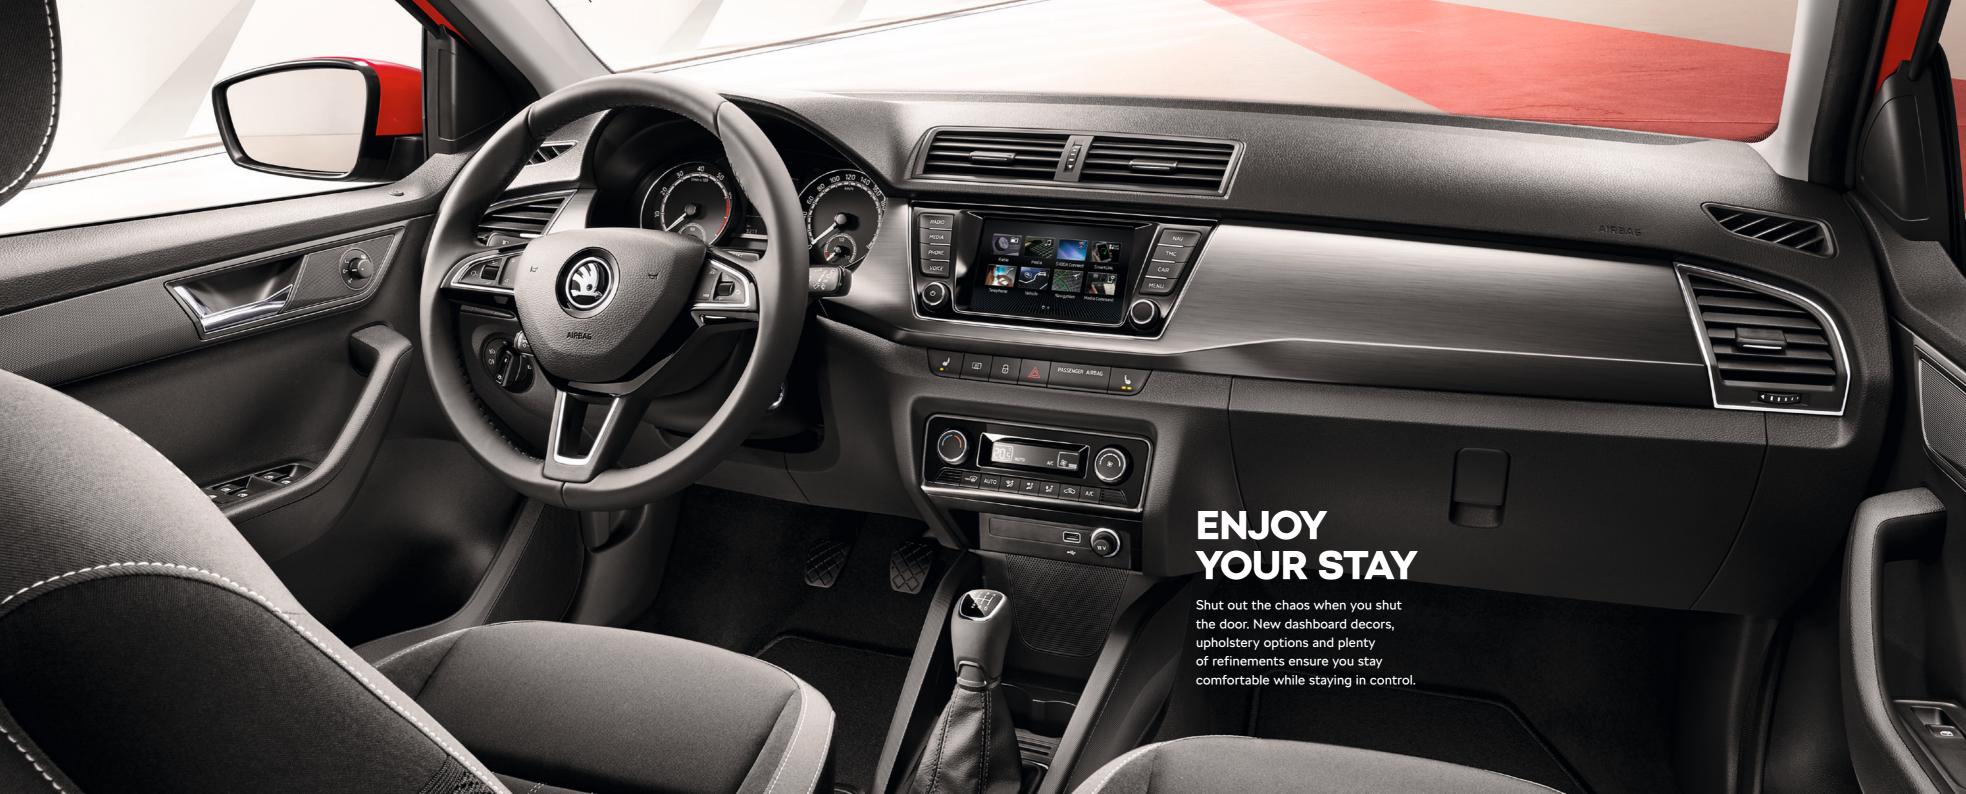

# A PLACE FOR EVERYTHING

A place for everything and everything in its place. The new FABIA is loaded with Simply Clever features that pop up all around the car, providing even more practicality.

### FRONT ARMREST AND CENTRE CONSOLE

While the front armrest features a hidden and closed compartment, the centre console offers a place for small items you want to keep close at hand. The lighting for the centre console will make the interior more cosy.