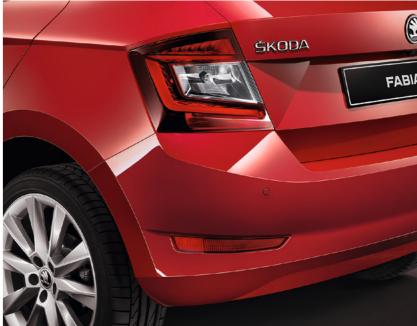

#### **REAR VIEW**

The familiar C-shaped illumination is a typical feature of the ŠKODA brand. In addition, the rear lights can be equipped with LEDs. Cat's eye reflectors for better visibility of the car also feature in the new FABIA.