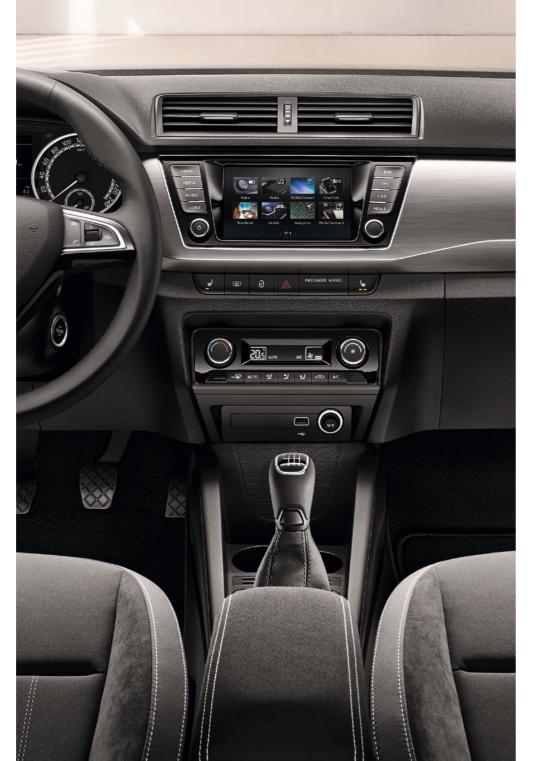

Get the latest weather report for your current location, destination or anywhere else with detailed forecasts, including precipitation predictions and warnings.

With the SmartLink+ system (ŠKODA Connectivity bundle supporting MirrorLink®, Apple CarPlay, Android Auto) the car's infotainment system enables the driver to safely use the phone while driving. Plus, all installed applications that are certified as safe for vehicles are compatible with MirrorLink®, Apple CarPlay or Android Auto. The SmartLink+ system also includes the SmartGate function. It enables you to connect your smartphone to the car via cable to access interesting data about your drive, like driving economy, driving dynamics or service information. (Visit our website for usage terms and compatibility information for SmartLink+.)