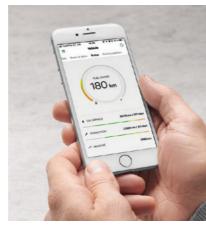

#### DRIVING DATA

Information about your journey, such as average consumption, average speed, distance and journey time, is stored. You can display your personal driving data and have an overview of all your trips.