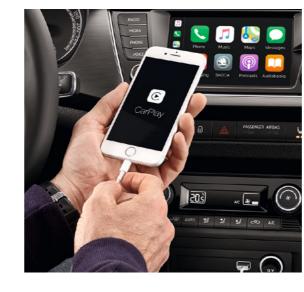

Get the latest weather report for your current location, destination or anywhere else with detailed forecasts, including precipitation predictions and warnings.

With the SmartLink+ system (ŠKODA Connectivity bundle supporting MirrorLink®, Apple CarPlay, Android Auto) the car's infotainment system enables the driver to safely use the phone while driving. Plus, all installed applications that are certified as safe for vehicles are compatible with MirrorLink®, Apple CarPlay or Android Auto. The SmartLink+ system also includes the SmartGate function. It enables you to connect your smartphone to the car via cable to access interesting data about your drive, like driving economy, driving dynamics or service information. (Visit our website for usage terms and compatibility information for SmartLink+.)