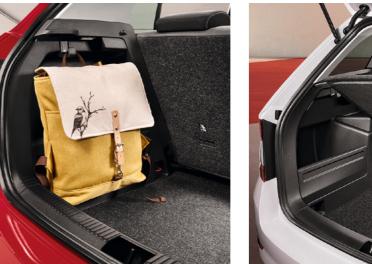

## **SPACE FOR ANYTHING**

The luggage compartment in the new FABIA isn't just about volume. It's about how cleverly the space is organised and maximised so your possessions can be transported carefully and securely.

#### NET PROGRAMME

A set of nets in varying sizes will keep order in your luggage compartment and will prevent luggage from sliding around.