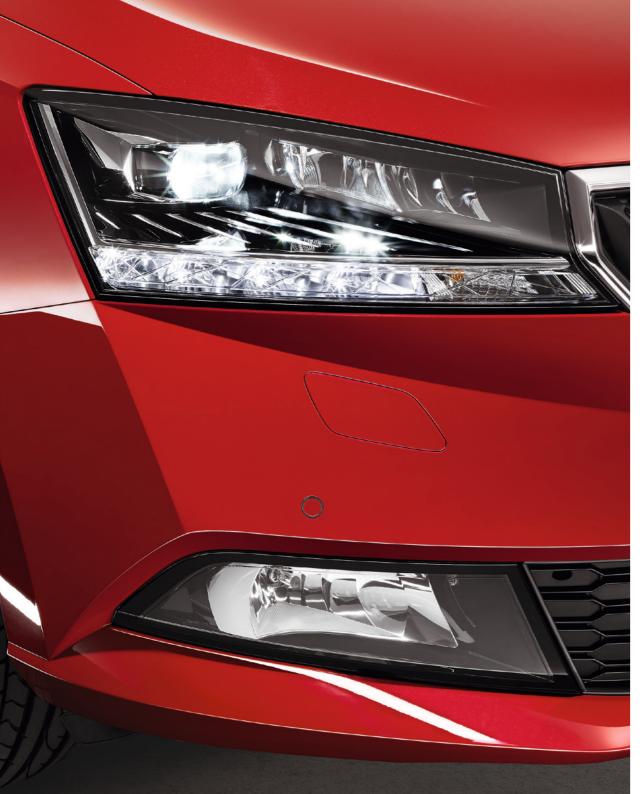

#### LED HEADLAMPS

Every new FABIA boasts headlamps with eye-catching strips of LEDs for daylight driving. The top-end option is all about LED technology. The LED headlamps include LED corner function and AFS (Adaptive Frontlight System), which adjusts the lighting intensity to specific conditions (e.g. city, motorway or driving in the rain).