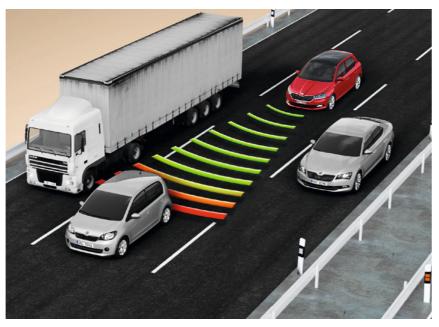

#### ADAPTIVE CRUISE CONTROL

Using a radar device in the front bumper, the ACC, besides maintaining the preselected speed, maintains a safe distance from vehicles in front of you.

#### **FRONT ASSIST**

This assistant system is designed to monitor the distance from the vehicle ahead, including automatic deceleration and braking. Just like the ACC, Front Assist uses the radar device in the front bumper.