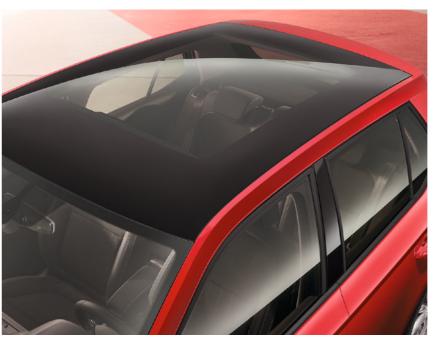

#### PANORAMIC ROOF

The attractiveness of the car can be highlighted with the panoramic glass roof, which stretches all the way from the windscreen to the roof spoiler and brings you the feeling of freedom and even more space.