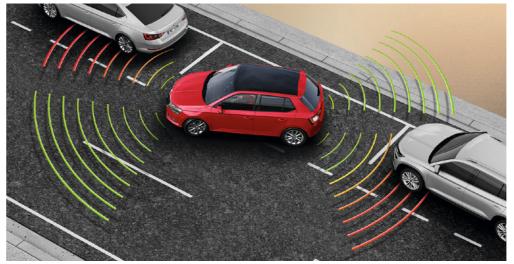

Parking the FABIA is easier

and safer with the parking sensors integrated in the front and rear bumper, which check the car's distance from any obstacles.

#### **BLIND SPOT DETECT**

Using radar sensors in the rear bumper, Blind Spot Detect monitors the blind areas behind and beside the car. Based on the distance and speed of the surrounding vehicles, it decides whether or not it should warn the driver.

#### **REAR TRAFFIC ALERT**

This assistant, which comes as part of the Blind Spot Detect system and uses the same radar sensors, helps you reverse safely from a parking space during poor visibility.