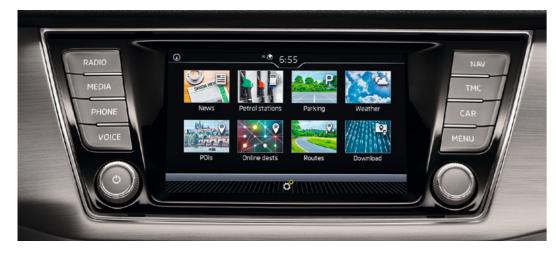

#### **ONLINE TRAFFIC** INFORMATION

Always take the best route: up-to-date information gives you a perfect overview of every trip. It also enables you to react to new developments, such as roadworks, accidents and traffic jams.

Get the latest weather report for your current location, destination or anywhere else with detailed forecasts, including precipitation predictions and warnings.

With the SmartLink+ system (ŠKODA Connectivity bundle supporting MirrorLink®, Apple CarPlay, Android Auto) the car's infotainment system enables the driver to safely use the phone while driving. Plus, all installed applications that are certified as safe for vehicles are compatible with MirrorLink®, Apple CarPlay or Android Auto. The SmartLink+ system also includes the SmartGate function. It enables you to connect your smartphone to the car via cable to access interesting data about your drive, like driving economy, driving dynamics or service information. (Visit our website for usage terms and compatibility information for SmartLink+.)