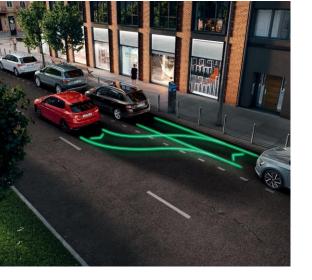

### Assist systems

- Travel Assist
- . . . .
- Park AssistSide Assist
- Lane Assist