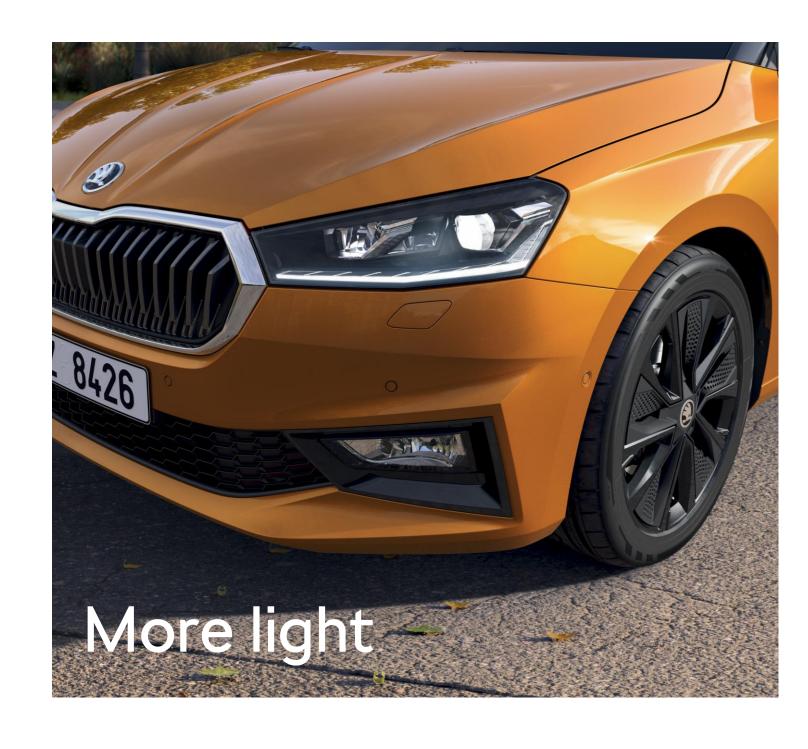

# Highlights

- Visibility enhanced by LED technology in most light sources
- LED headlights fitted with Side Light, Corner Light and accompanied by Light Assist as an option
- Rear lights fully fitted with LEDs as an option