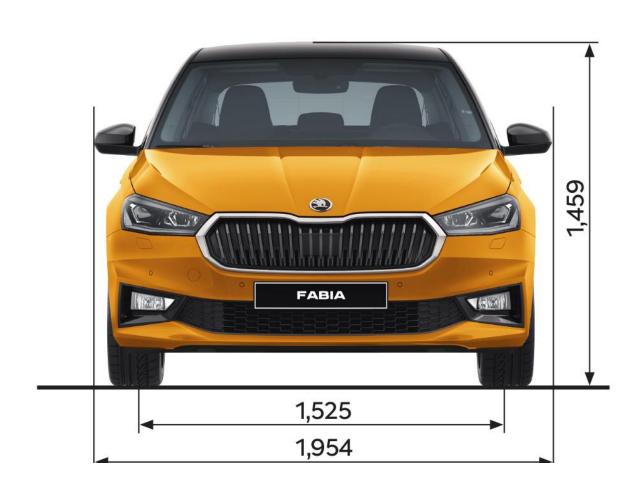

#### **Dimensions**

#### Optimal size

Practical dimensions with plenty of comfort and storage:

- 4,108 mm long for easy parking
- 380 I of luggage compartment
- Ample space for 5 passengers