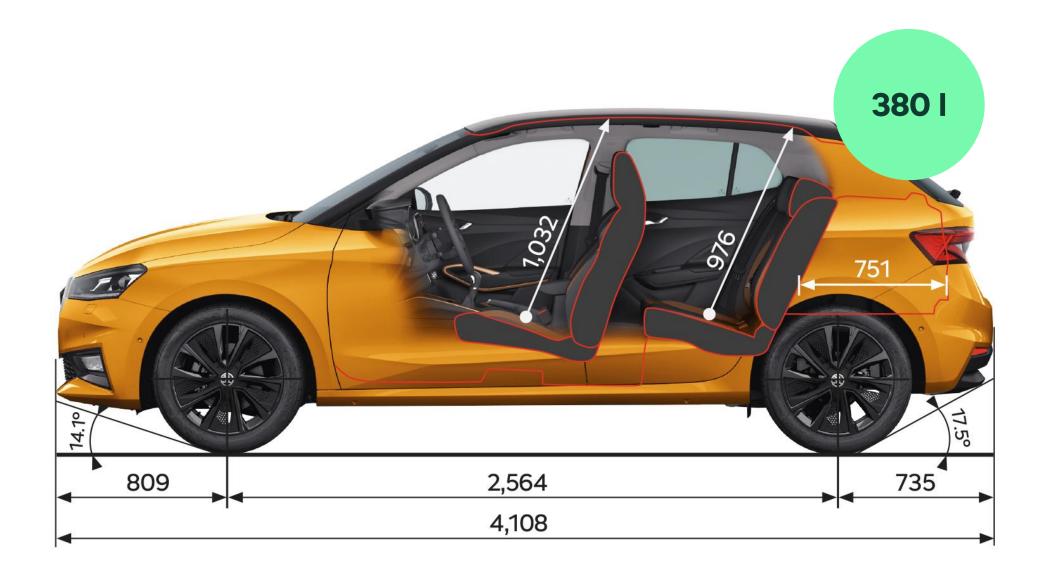

#### Optimal size

Practical dimensions with plenty of comfort and storage:

- 4,108 mm long for easy parking
- 380 I of luggage compartment
- Ample space for 5 passengers

#### **Dimensions**