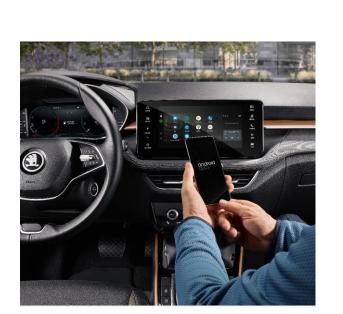

#### More digital

- Wireless charging
- USB-C front and rear
- 10" Virtual Cockpit
- Infotainment system with 8" or 9" display