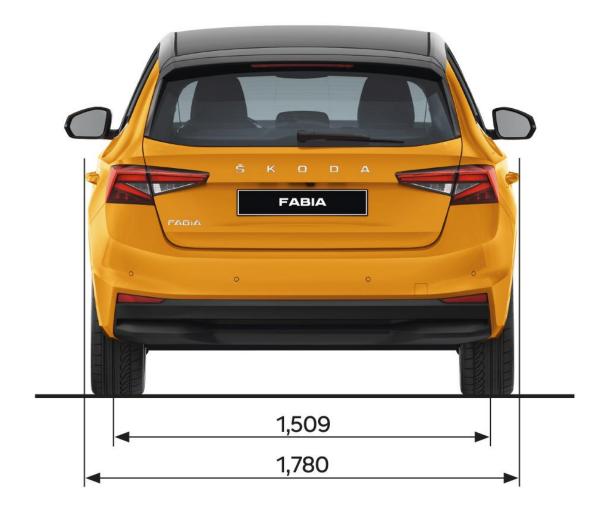

oof that allows light into the front and rear seats
- Monte Carlo special model with black and red sporty design accents in the interior and exterior



#### Optimal size

Practical dimensions with plenty of comfort and storage:

- 4,108 mm long for easy parking
- 380 I of luggage compartment
- Ample space for 5 passengers



#### Comfort

- Dual-zone air-conditioning
- Adjustable lumbar support in the front seats
- Pull-down armrest with cup holders in the rear
- Kessy
- 10 I larger fuel tank as an option



#### More digital

- Wireless charging
- USB-C front and rear
- 10" Virtual Cockpit
- Infotainment system with 8" or 9" display



### Assist systems

- Travel Assist
- . . . .
- Park AssistSide Assist
- Lane Assist

## **Special versions**



**Monte Carlo** 

#### **Dimensions**









# Highlights



- Visibility enhanced by LED technology in most light sources
- LED headlights fitted with Side Light, Corner Light and accompanied by Light Assist as an option
- Rear lights fully fitted with LEDs as an option

- Heated steering wheel and heated windscreen for better driving comfort
- 3-level steering wheel heating, controlled via a dedicated button on the steering wheel
- Heated front seats
- Heated wing mirrors for easier defrosting and greater safety





- USB-C in the rear-view mirror
- Phone box with wireless charging
- Mobile phone pockets on the back of the front seats
- Storage compartment on the rear tunnel
- Storage compartment in the driver's door panel, including umbrella