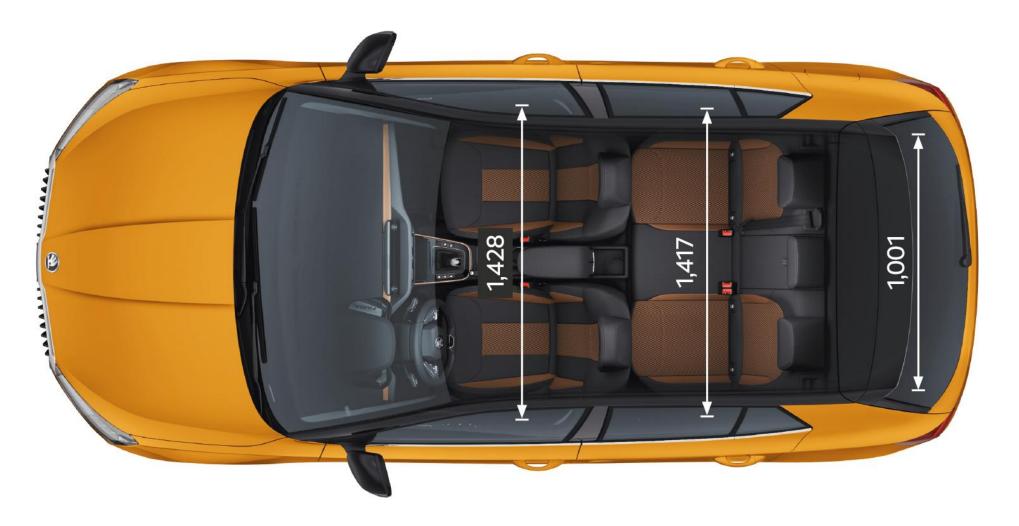

that allows light into the front and rear seats
- Monte Carlo special model with black and red sporty design accents in the interior and exterior



#### Optimal size

Practical dimensions with plenty of comfort and storage:

- 4,108 mm long for easy parking
- 380 I of luggage compartment
- Ample space for 5 passengers



#### Comfort

- Dual-zone air-conditioning
- Adjustable lumbar support in the front seats
- Pull-down armrest with cup holders in the rear
- Kessy
- 10 I larger fuel tank as an option



#### More digital

- Wireless charging
- USB-C front and rear
- 10" Virtual Cockpit
- Infotainment system with 8" or 9" display



### Assist systems

- Travel Assist
- . . . .
- Park AssistSide Assist
- Lane Assist

## **Special versions**



**Monte Carlo** 

#### **Dimensions**









# Highlights



- Visibility enhanced by LED technology in most light sources
- LED headlights fitted with Side Light, Corner Light and accompanied by Light Assist as an option
- Rear lights fully fitted with LEDs as an option

- Heated steering wheel and heated windscreen for better driving comfort
- 3-level steering wheel heating, controlled via a dedicated button on the steering wheel
- Heated front seats
- Heated wing mirrors for easier defrosting and greater safety





- USB-C in the rear-view mirror
- Phone box with wireless charging
- Mobile phone pockets on the back of the front seats
- Storage compartment on the rear tunnel
- Storage compartment in the driver's door panel, including umbrella