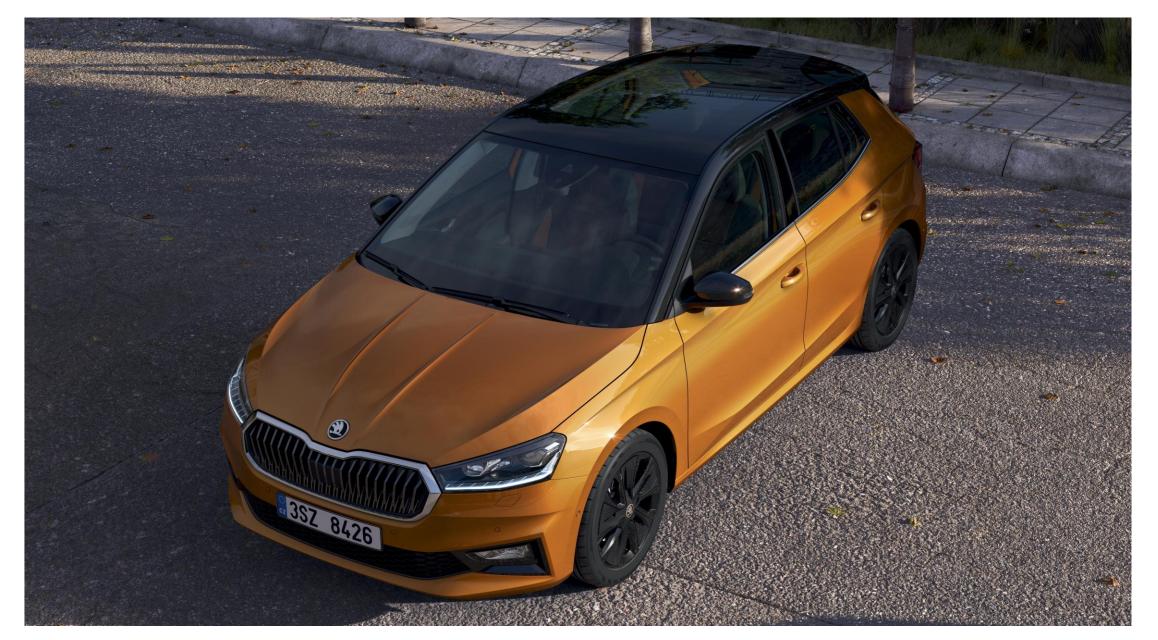

#### Subtle attraction

Several design features to enhance the car's attractive look:

- Colour concept roof painted in metallic grey or black colour
- Panoramic roof that allows light into the front and rear seats
- Monte Carlo special model with black and red sporty design accents in the interior and exterior

#### Optimal size

Practical dimensions with plenty of comfort and storage:

- 4,108 mm long for easy parking
- 380 I of luggage compartment
- Ample space for 5 passengers