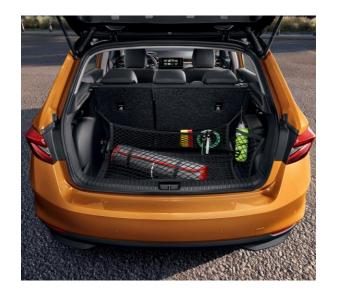

#### Optimal size

Practical dimensions with plenty of comfort and storage:

- 4,108 mm long for easy parking
- 380 I of luggage compartment
- Ample space for 5 passengers