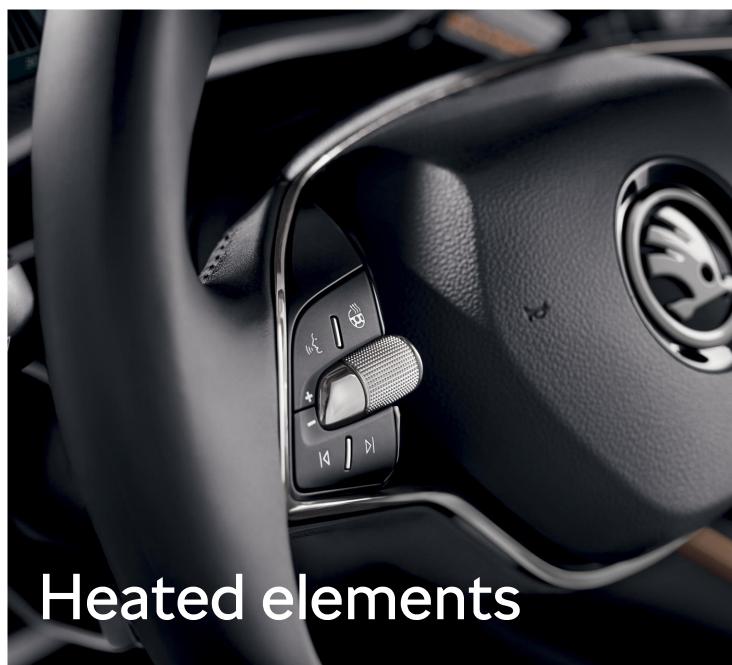

- Heated steering wheel and heated windscreen for better driving comfort
- 3-level steering wheel heating, controlled via a dedicated button on the steering wheel
- Heated front seats
- Heated wing mirrors for easier defrosting and greater safety