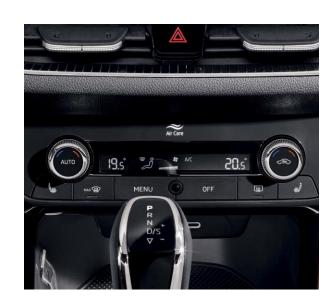

#### Comfort

- Dual-zone air-conditioning
- Adjustable lumbar support in the front seats
- Pull-down armrest with cup holders in the rear
- Kessy
- 10 I larger fuel tank as an option