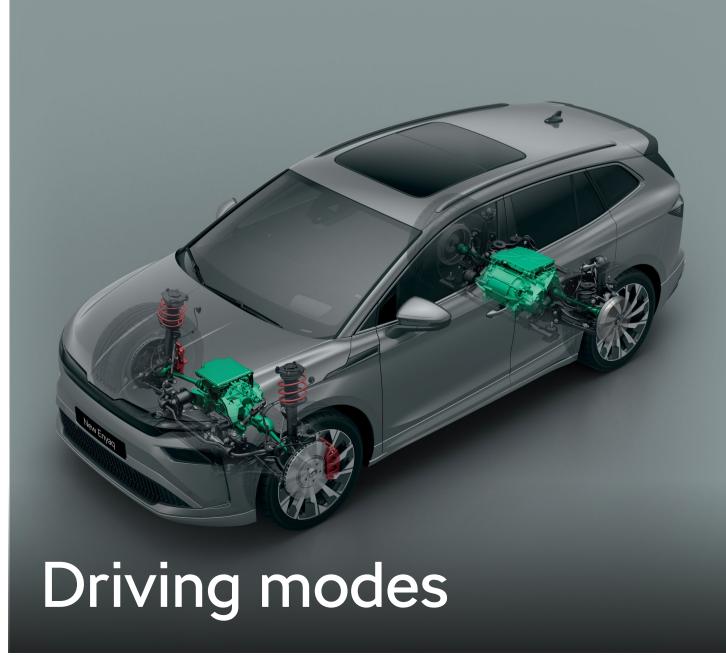

- Prioritise different parameters comfort, energy economy or driving dynamics
- Traction mode, designed for slippery or unpaved surfaces, available with 4×4 drive
- Mode customisation possible through the Individual mode