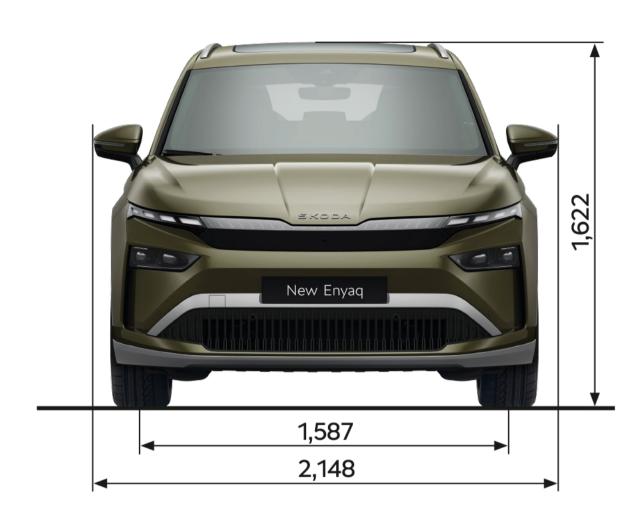

charging power up to 185 kW
- New software and hardware to increase efficiency and reduce energy consumption
- Heat pump for effective heating and battery thermal management
- Excellent aerodynamics



#### More digital

- Augmented-reality head-up display
- 5" Digital Cockpit
- 13" Infotainment with navigation and voice control



### More light

- LED Matrix beam headlights
- Light Band in the form of a vertical light grille
- LED rear lights with animated indicators



## Assist systems

- Travel Assist 2.6
- Remote Parking and Remote Trained Parking as a part of the Inteligent Park Assist
- Area View



#### Comfort

- 3-zone air-conditioning
- DCC adaptive chassis
- Ventilated and heated front seats with massage function

## **Special versions**



Sportline



RS

## **Dimensions**









## **Highlights**



- Remotely start or stop charging, set charge level limits and control the cable lock
- Preconditioning for set departure time, heating of the seats, the steering wheel and the windows
- Automatic authorisation at public charging stations via Plug & Charge

- Prioritise different parameters comfort, energy economy or driving dynamics
- Traction mode, designed for slippery or unpaved surfaces, available with 4×4 drive
- Mode customisation possible through the Individual mode





- Phone Box with wireless fast charging (15 W) and active ventilation
- Fast charging front and rear USB-C with power output up to 45 W
- iV Universal Charger up to 11 kW AC charging almost anywhere
- Virtual Pedal hands-free boot access
- QR code in luggage compartment