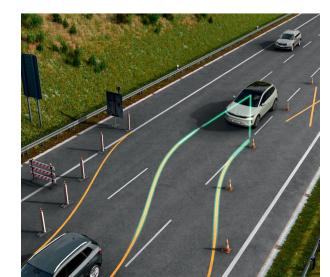

## Assist systems

- Travel Assist 2.6
- Remote Parking and Remote Trained Parking as a part of the Inteligent Park Assist
- Area View