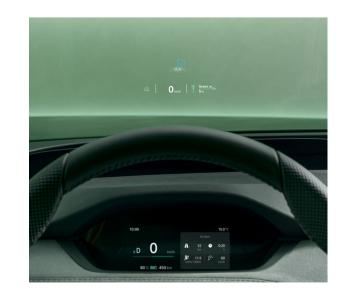

#### More digital

- Augmented-reality head-up display
- 5" Digital Cockpit
- 13" Infotainment with navigation and voice control