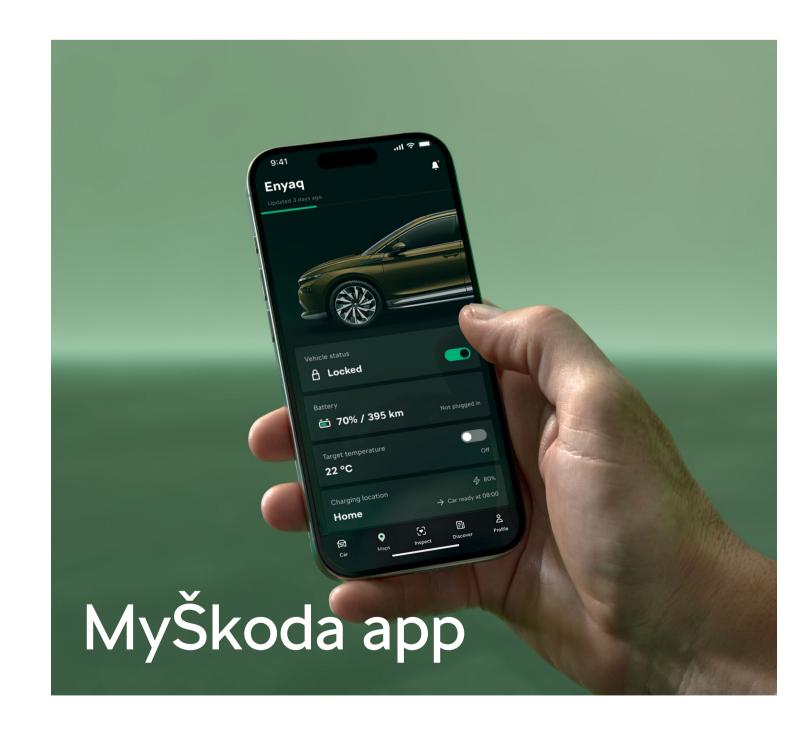

## **Highlights**

- Remotely start or stop charging, set charge level limits and control the cable lock
- Preconditioning for set departure time, heating of the seats, the steering wheel and the windows
- Automatic authorisation at public charging stations via Plug & Charge