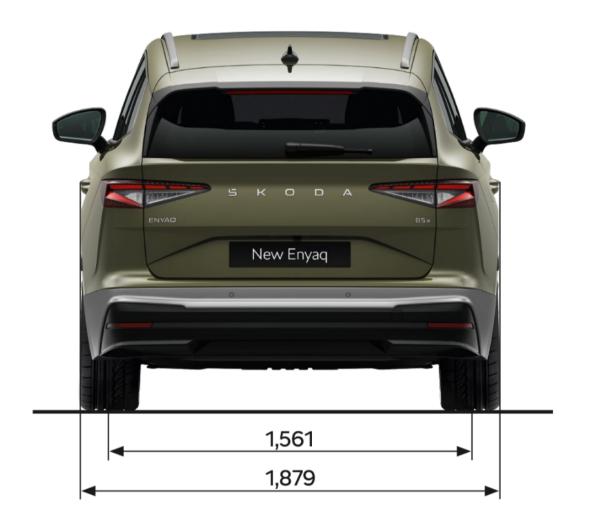

arging power up to 185 kW
- New software and hardware to increase efficiency and reduce energy consumption
- Heat pump for effective heating and battery thermal management
- Excellent aerodynamics



#### More digital

- Augmented-reality head-up display
- 5" Digital Cockpit
- 13" Infotainment with navigation and voice control



### More light

- LED Matrix beam headlights
- Light Band in the form of a vertical light grille
- LED rear lights with animated indicators



## Assist systems

- Travel Assist 2.6
- Remote Parking and Remote Trained Parking as a part of the Inteligent Park Assist
- Area View



#### Comfort

- 3-zone air-conditioning
- DCC adaptive chassis
- Ventilated and heated front seats with massage function

## **Special versions**



Sportline



RS

## **Dimensions**









## **Highlights**



- Remotely start or stop charging, set charge level limits and control the cable lock
- Preconditioning for set departure time, heating of the seats, the steering wheel and the windows
- Automatic authorisation at public charging stations via Plug & Charge

- Prioritise different parameters comfort, energy economy or driving dynamics
- Traction mode, designed for slippery or unpaved surfaces, available with 4×4 drive
- Mode customisation possible through the Individual mode





- Phone Box with wireless fast charging (15 W) and active ventilation
- Fast charging front and rear USB-C with power output up to 45 W
- iV Universal Charger up to 11 kW AC charging almost anywhere
- Virtual Pedal hands-free boot access
- QR code in luggage compartment