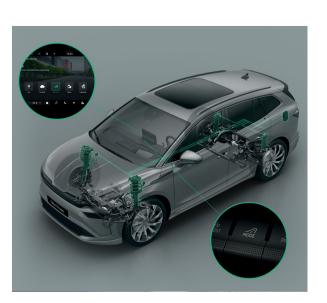

- Prioritise different parameters comfort, energy economy or driving dynamics
- Traction mode, designed for slippery or unpaved surfaces, available with 4×4 drive
- Mode customisation possible through the Individual mode