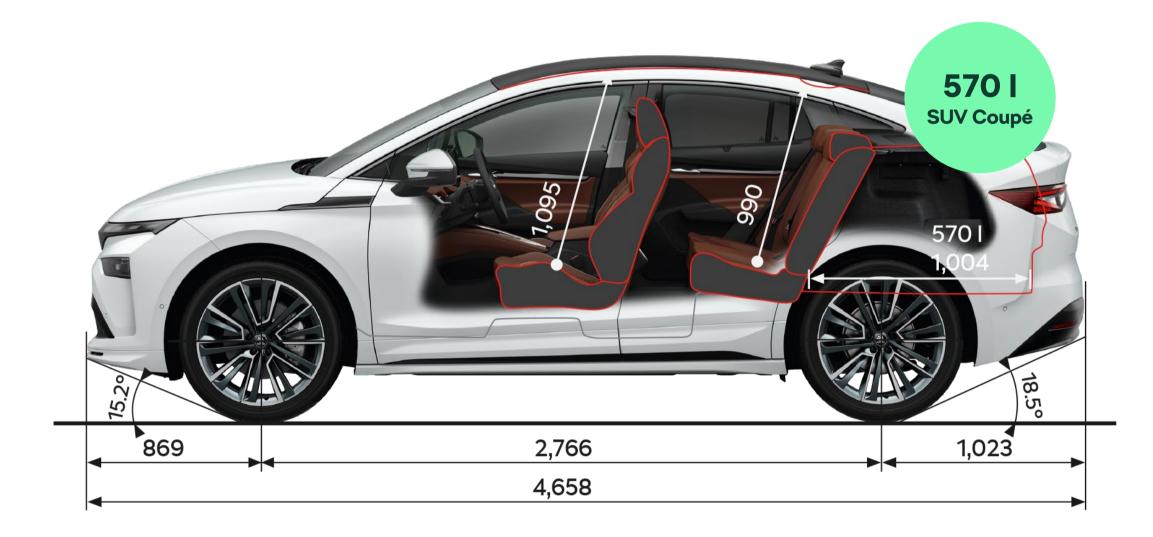

ng power up to 185 kW
- New software and hardware to increase efficiency and reduce energy consumption
- Heat pump for effective heating and battery thermal management
- Excellent aerodynamics



#### More digital

- Augmented-reality head-up display
- 5" Digital Cockpit
- 13" Infotainment with navigation and voice control



### More light

- LED Matrix beam headlights
- Light Band in the form of a vertical light grille
- LED rear lights with animated indicators



## Assist systems

- Travel Assist 2.6
- Remote Parking and Remote Trained Parking as a part of the Inteligent Park Assist
- Area View



#### Comfort

- 3-zone air-conditioning
- DCC adaptive chassis
- Ventilated and heated front seats with massage function

## **Special versions**



Sportline



RS

## **Dimensions**









## **Highlights**



- Remotely start or stop charging, set charge level limits and control the cable lock
- Preconditioning for set departure time, heating of the seats, the steering wheel and the windows
- Automatic authorisation at public charging stations via Plug & Charge

- Prioritise different parameters comfort, energy economy or driving dynamics
- Traction mode, designed for slippery or unpaved surfaces, available with 4×4 drive
- Mode customisation possible through the Individual mode





- Phone Box with wireless fast charging (15 W) and active ventilation
- Fast charging front and rear USB-C with power output up to 45 W
- iV Universal Charger up to 11 kW AC charging almost anywhere
- Virtual Pedal hands-free boot access
- QR code in luggage compartment