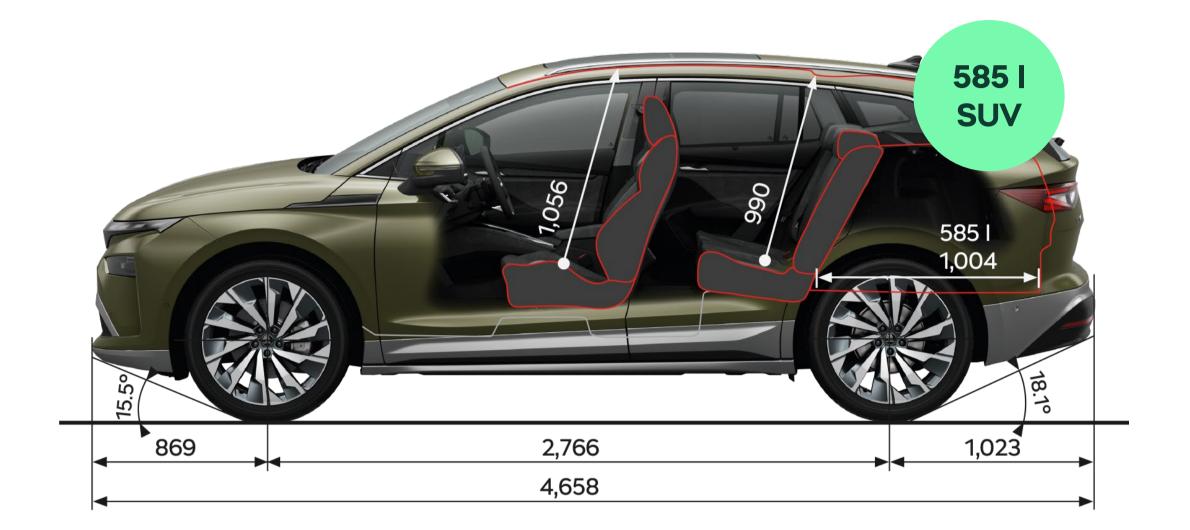

ging power up to 185 kW
- New software and hardware to increase efficiency and reduce energy consumption
- Heat pump for effective heating and battery thermal management
- Excellent aerodynamics



#### More digital

- Augmented-reality head-up display
- 5" Digital Cockpit
- 13" Infotainment with navigation and voice control



### More light

- LED Matrix beam headlights
- Light Band in the form of a vertical light grille
- LED rear lights with animated indicators



## Assist systems

- Travel Assist 2.6
- Remote Parking and Remote Trained Parking as a part of the Inteligent Park Assist
- Area View



#### Comfort

- 3-zone air-conditioning
- DCC adaptive chassis
- Ventilated and heated front seats with massage function

## **Special versions**



Sportline



RS

## **Dimensions**









## **Highlights**



- Remotely start or stop charging, set charge level limits and control the cable lock
- Preconditioning for set departure time, heating of the seats, the steering wheel and the windows
- Automatic authorisation at public charging stations via Plug & Charge

- Prioritise different parameters comfort, energy economy or driving dynamics
- Traction mode, designed for slippery or unpaved surfaces, available with 4×4 drive
- Mode customisation possible through the Individual mode





- Phone Box with wireless fast charging (15 W) and active ventilation
- Fast charging front and rear USB-C with power output up to 45 W
- iV Universal Charger up to 11 kW AC charging almost anywhere
- Virtual Pedal hands-free boot access
- QR code in luggage compartment