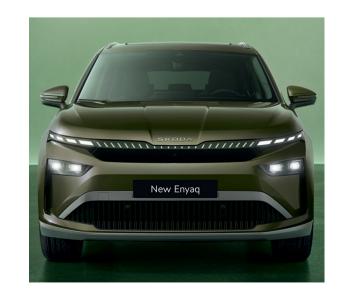

### More light

- LED Matrix beam headlights
- Light Band in the form of a vertical light grille
- LED rear lights with animated indicators